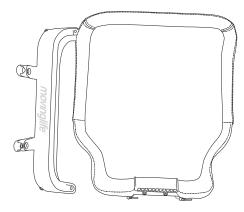

## How to Use LUXURY ORTHOPEDIC BACKREST LEATHER

## The kit includes:

- 1. Orthopedic backrest and adaptor
- 2. Screw kit: 1 X Hex key 4 X M5 screws 2 X long knobs

## 01

First, you need to connect the two parts of the orthopedic backrest to each other, with the help of the Hex Key you received with the kit.

02

Unscrew the SHORT plastic knobs attached to the back. Replace them with the LONG knobs provided in the box. Then, place the holes of the orthopedic backrest over the knobs and make sure it sits firmly in place.