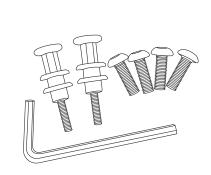

## The kit includes:

- 1. Orthopedic backrest and adaptor
- 2. Screw kit: 1 X Hex key 4 X M5 screws 2 X long knobs