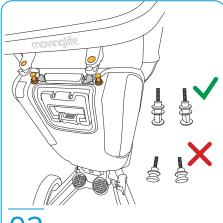

## 01

First, you need to connect the two parts of the orthopedic backrest to each other, with the help of the Hex Key you received with the kit.

02

Unscrew the SHORT plastic knobs attached to the back. Replace them with the LONG knobs provided in the box. Then, place the holes of the orthopedic backrest over the knobs and make sure it sits firmly in place.