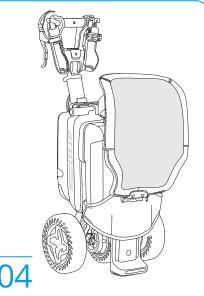

Fasten the lower part of the orthopedic back to the lower part of the chair, by pressing.

Folded mode: attach the orthopedic back to the back of the scooter back, with the long knobs.