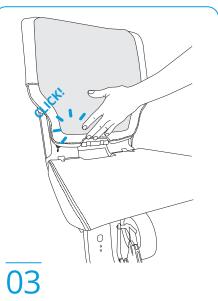

Fasten the lower part of the orthopedic back to the lower part of the chair, by pressing.

Folded mode: attach the orthopedic back to the back of the scooter back, with the long knobs.