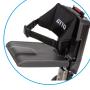

## How to Use LUXURY ORTHOPEDIC BACKREST LEATHER

## The kit includes:

- 1. Orthopedic backrest and adaptor
- 2. Screw kit: 1 X Hex key 4 X M5 screws 2 X long knobs

## 01

First, you need to connect the two parts of the orthopedic backrest to each other, with the help of the Hex Key you received with the kit.

02

Unscrew the SHORT plastic knobs attached to the back. Replace them with the LONG knobs provided in the box. Then, place the holes of the orthopedic backrest over the knobs and make sure it sits firmly in place.

Fasten the lower part of the orthopedic back to the lower part of the chair, by pressing.

Folded mode: attach the orthopedic back to the back of the scooter back, with the long knobs.