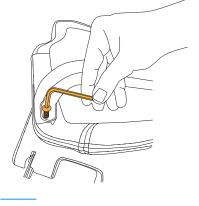

## 01

First, you need to connect the two parts of the orthopedic backrest to each other, with the help of the Hex Key you received with the kit.

02

Unscrew the SHORT plastic knobs attached to the back. Replace them with the LONG knobs provided in the box. Then, place the holes of the orthopedic backrest over the knobs and make sure it sits firmly in place.

Fasten the lower part of the orthopedic back to the lower part of the chair, by pressing.

Folded mode: attach the orthopedic back to the back of the scooter back, with the long knobs.