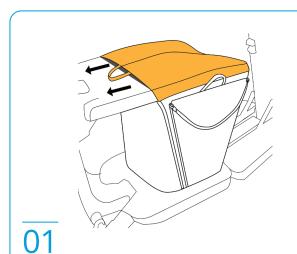

# How to Use PET CARRIER & CUSHION BLACK

Slip the cushion over the seat (use handles to pull if needed)

02

Simply pull hook on elastic strap to fold under and connect to ATTO chassis