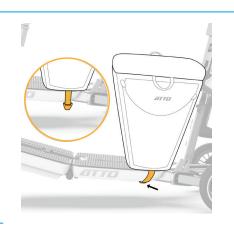

# How to Use PET CARRIER & CUSHION BLACK

Slip the cushion over the seat (use handles to pull if needed)

02

Simply pull hook on elastic strap to fold under and connect to ATTO chassis

## NOTE!

Take off before folding ATTO

03

One-hand "pull to open" secure funnel access.

Quick "no zip" flap, to ensure your pet stays inside when closing.

04

Attach to ATTO Seat Cushion dedicated upper zip