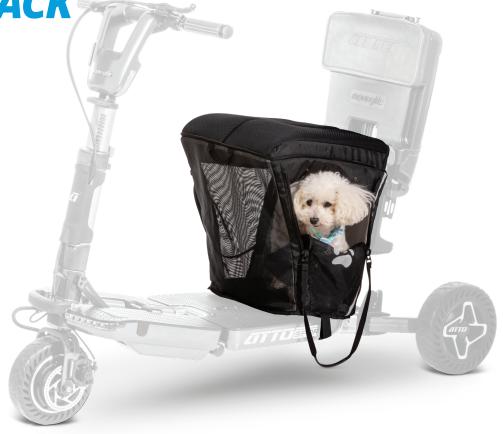

PET CARRIER & CUSHION BLACK

DON'T THINK TWICE,
JUST BRING IT ALONG!

# How to Use PET CARRIER & CUSHION BLACK

Slip the cushion over the seat (use handles to pull if needed)

02

Simply pull hook on elastic strap to fold under and connect to ATTO chassis

## NOTE!

Take off before folding ATTO

03

One-hand "pull to open" secure funnel access.

Quick "no zip" flap, to ensure your pet stays inside when closing.

04

Attach to ATTO Seat Cushion dedicated upper zip