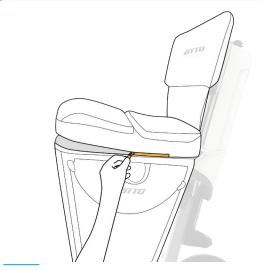

# How to Use PET CARRIER & CUSHION BLACK

Slip the cushion over the seat (use handles to pull if needed)

02

Simply pull hook on elastic strap to fold under and connect to ATTO chassis

## NOTE!

Take off before folding ATTO

03

One-hand "pull to open" secure funnel access.

Quick "no zip" flap, to ensure your pet stays inside when closing.

04

Attach to ATTO Seat Cushion dedicated upper zip