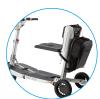

PET CARRIER & CUSHION BLACK

DON'T THINK TWICE,
JUST BRING IT ALONG!

# How to Use PET CARRIER & CUSHION BLACK

Slip the cushion over the seat (use handles to pull if needed)

02

Simply pull hook on elastic strap to fold under and connect to ATTO chassis