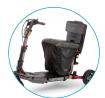

PET CARRIER & CUSHION BLACK

DON'T THINK TWICE,
JUST BRING IT ALONG!

# How to Use PET CARRIER & CUSHION BLACK

Slip the cushion over the seat (use handles to pull if needed)

02

Simply pull hook on elastic strap to fold under and connect to ATTO chassis