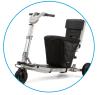

PET CARRIER & CUSHION BLACK

DON'T THINK TWICE,
JUST BRING IT ALONG!

# How to Use PET CARRIER & CUSHION BLACK

Slip the cushion over the seat (use handles to pull if needed)

02

Simply pull hook on elastic strap to fold under and connect to ATTO chassis