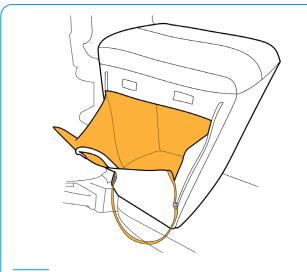

## NOTE!

Take off before folding ATTO

03

One-hand "pull to open" secure funnel access.

Quick "no zip" flap, to ensure your pet stays inside when closing.

04

Attach to ATTO Seat Cushion dedicated upper zip