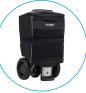

PET CARRIER & CUSHION BLACK

DON'T THINK TWICE,
JUST BRING IT ALONG!

#### **STORAGE**

Essentials Pouch

Front & rear basket

Carryall & Cushion

Carryall & Cushion leather

Pet Carrier & Cushion Black

Flight Kit

Oxygen Bottle Holder & Case

# How to Use PET CARRIER & CUSHION BLACK

Slip the cushion over the seat (use handles to pull if needed)

02

Simply pull hook on elastic strap to fold under and connect to ATTO chassis