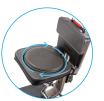

PET CARRIER & CUSHION BLACK

DON'T THINK TWICE,
JUST BRING IT ALONG!

#### **STORAGE**

Essentials Pouch

Front & rear basket

Carryall & Cushion

Carryall & Cushion leather

Pet Carrier & Cushion Black

Flight Kit

Oxygen Bottle Holder & Case

# How to Use PET CARRIER & CUSHION BLACK

Slip the cushion over the seat (use handles to pull if needed)

02

Simply pull hook on elastic strap to fold under and connect to ATTO chassis