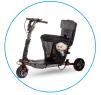

PET CARRIER & CUSHION BLACK

DON'T THINK TWICE,
JUST BRING IT ALONG!

# How to Use PET CARRIER & CUSHION BLACK

Slip the cushion over the seat (use handles to pull if needed)

02

Simply pull hook on elastic strap to fold under and connect to ATTO chassis