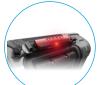

PET CARRIER & CUSHION BLACK

DON'T THINK TWICE,
JUST BRING IT ALONG!

# How to Use PET CARRIER & CUSHION BLACK

Slip the cushion over the seat (use handles to pull if needed)

02

Simply pull hook on elastic strap to fold under and connect to ATTO chassis