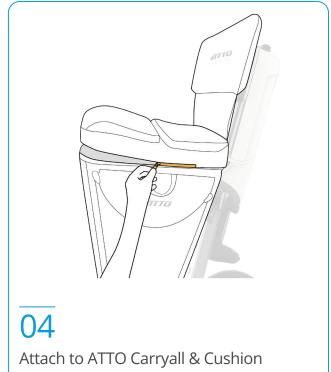

## **SEATING & SUPPORT**







Essentials Pouch





Holders



Seat cushion

Front & rear basket



Mobile Phone Holder





Seat cushion

leather





Luxury Swivel

Seat Leather

Carryall

ATTO Left Hand Throttle Kit



Pet Carrier &

Cushion Black

Standard Flight Battery







Oxygen Bottle Holder & Case



SCAN TO LEARN HOW TO COMBINE **OUR ACCESSORIES** 



ATTO Accessories are created specifically to enhance, support and work with the ATTO mobility scootesr in all user modes; while driving, while wheeling along as trolley and when folded for storage or transportation.

Rear Light Lifting

Handle

Seat & Cushion Support Belt





Flight Kit



## How to Use LUXURY SWIVEL SEAT LEATHER







dedicated upper zip