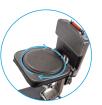

## **SEATING & SUPPORT**

ATTO /ATTO SPORT Armrests

Seat cushion

Seat cushion leather

Luxury Swivel Seat Leather

Seat & Cushion Support Belt

Luxury Orthopedic Backrest

## **How to Use SEAT & CUSHION SUPPORT BELT**

01

Insert the belt's loop under the lift handle and screw the knobs back

02

Pass the straps through the gap in the seat to the back of the ATTO

04

Tighten the support belt around you

03

Connect the straps together by passing a strap through a loop

05

While folding the scooter, separate the cushion from the supporting belt, and fasten it to the back of the scooter with the help of the outer strap