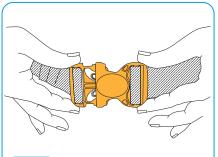

03

Connect the straps together by passing a strap through a loop

05

While folding the scooter, separate the cushion from the supporting belt, and fasten it to the back of the scooter with the help of the outer strap