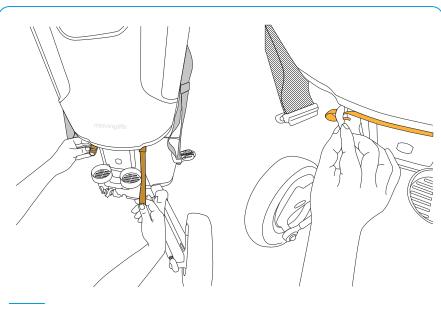

## **How to Use SEAT & CUSHION SUPPORT BELT**

01

Insert the belt's loop under the lift handle and screw the knobs back

02

Pass the straps through the gap in the seat to the back of the ATTO

04

Tighten the support belt around you

03

Connect the straps together by passing a strap through a loop

05

While folding the scooter, separate the cushion from the supporting belt, and fasten it to the back of the scooter with the help of the outer strap