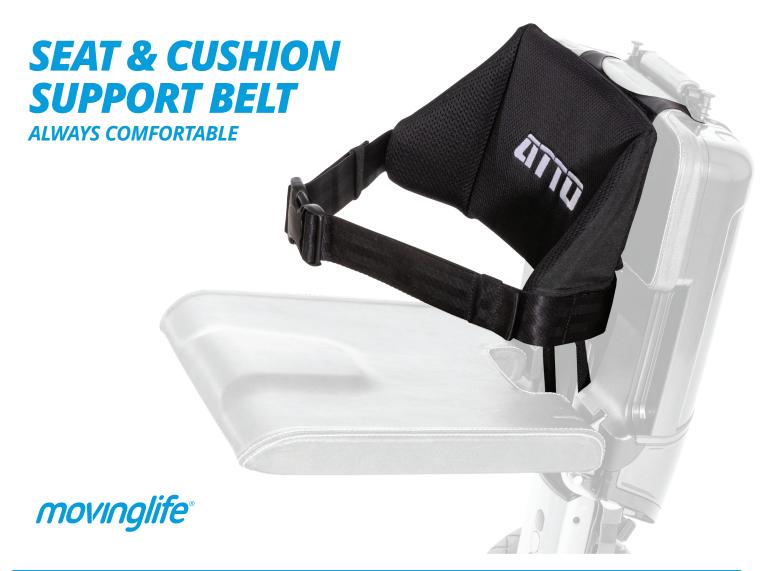

## **SEATING & SUPPORT**

ATTO /ATTO SPORT Armrests

Seat cushion

Seat cushion leather

Luxury Swivel Seat Leather

Seat & Cushion Support Belt

Luxury Orthopedic Backrest

## **How to Use SEAT & CUSHION SUPPORT BELT**

01

Insert the belt's loop under the lift handle and screw the knobs back

02

Pass the straps through the gap in the seat to the back of the ATTO

04

Tighten the support belt around you

03

Connect the straps together by passing a strap through a loop

05

While folding the scooter, separate the cushion from the supporting belt, and fasten it to the back of the scooter with the help of the outer strap