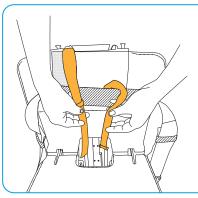

## **How to Use SEAT & CUSHION SUPPORT BELT**

01

Insert the belt's loop under the lift handle and screw the knobs back

02

Pass the straps through the gap in the seat to the back of the ATTO

04

Tighten the support belt around you

03

Connect the straps together by passing a strap through a loop

05

While folding the scooter, separate the cushion from the supporting belt, and fasten it to the back of the scooter with the help of the outer strap