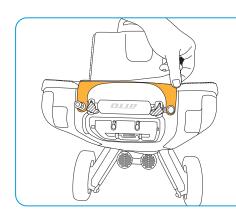

## **How to Use SEAT & CUSHION SUPPORT BELT**

01

Insert the belt's loop under the lift handle and screw the knobs back

02

Pass the straps through the gap in the seat to the back of the ATTO

04

Tighten the support belt around you