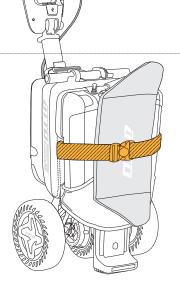

03

Connect the straps together by passing a strap through a loop

05

While folding the scooter, separate the cushion from the supporting belt, and fasten it to the back of the scooter with the help of the outer strap