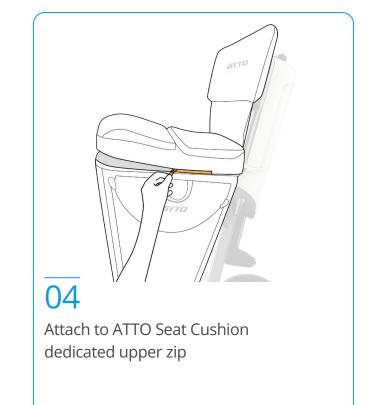

ryall & Cushion

Seat cushion

leather



& Cushion leather

Carryall

ATTO Left Hand

Throttle Kit



Seat & Cushion Support Belt

Pet Carrier &

Cushion Black

Standard Flight

Battery





Flight Kit



Oxygen Bottle Holder & Case

Launch – H2 2023 Long distance battery – not flight



Cable kit

SCAN TO LEARN HOW TO COMBINE **OUR ACCESSORIES** 

approved



ATTO Accessories are created specifically to enhance, support and work with the ATTO mobility scootesr in all user modes; while driving, while wheeling along as trolley and when folded for storage or transportation.

Rear Light Lifting

Handle

## How to Use CARRYALL & CUSHION LEATHER





## 03

One-hand "pull to open" secure funnel access, so nothing falls out. Quick "no zip" flap, to ensure everything stays inside when closing.