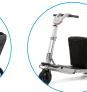

## How to Use CARRYALL & CUSHION LEATHER

## 03

One-hand "pull to open" secure funnel access, so nothing falls out. Quick "no zip" flap, to ensure everything stays inside when closing.