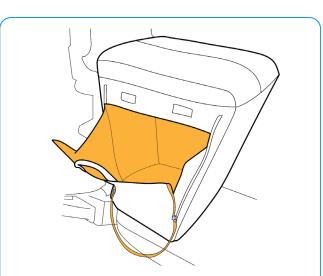

## 03

One-hand "pull to open" secure funnel access, so nothing falls out. Quick "no zip" flap, to ensure everything stays inside when closing.