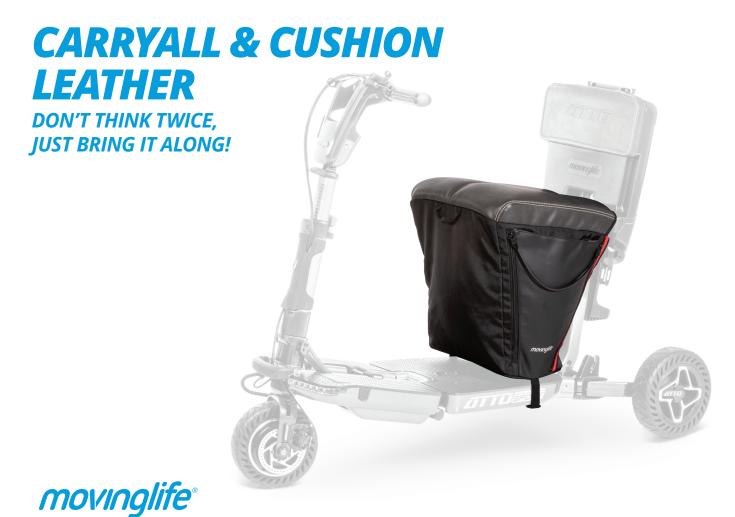

## How to Use CARRYALL & CUSHION LEATHER

## 03

One-hand "pull to open" secure funnel access, so nothing falls out. Quick "no zip" flap, to ensure everything stays inside when closing.