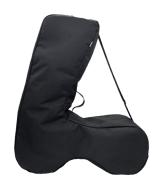

Mini pump

Small, compact pump for on-the-go maintenance of tire pressure.

**Backrest** 

Comfortable support for your lower back - in a nice dark grey colour.

Cane holder

Keeps your can in place while walking - in a nice, dark grey colour.