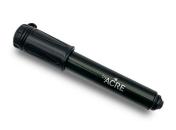

Mini pump

Small, compact pump for on-the-go maintenance of tire pressure.

**Backrest** 

Comfortable support for your lower back - in a nice dark grey colour.

Cane holder

Keeps your can in place while walking - in a nice, dark grey colour.