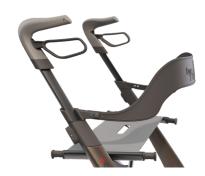

## With Carbon Overland it's no longer the rollator that sets the limits

- Durable pneaumatic all-terrain tires for superb suspension
- Rigid front forks and sealed bearings for any weather and terrain
- Tough yet light weight at 6.7 kg for easy lifting in your vehicle
- Carbon fiber frame 5 x stronger than steel
- Gunmetal aircraft grade aluminum for strength and lightness
- · Fully assembled and ready to explore at arrival