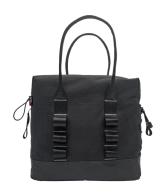

**BENTLEY BROWN** 

Daypack

Practical, spacious and bag for daily excursions or small adventures.

**Pocket Bag** 

Small, practical and trendy bag to hold all your everyday essentials.

Travel bag

Padded bag to keep your Carbon Overland scratch-free during transport.