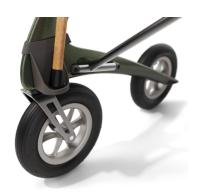

## With Carbon Overland it's no longer the rollator that sets the limits

- Durable pneaumatic all-terrain tires for superb suspension
- Rigid front forks and sealed bearings for any weather and terrain
- Tough yet light weight at 6.7 kg for easy lifting in your vehicle
- Carbon fiber frame 5 x stronger than steel
- Gunmetal aircraft grade aluminum for strength and lightness
- · Fully assembled and ready to explore at arrival