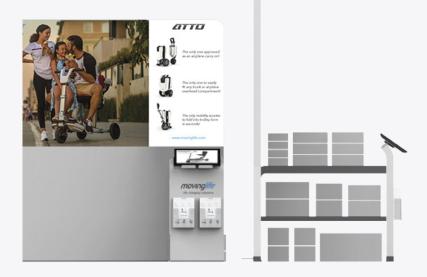

## **Display Dimensions**

| Full Display        | Wall Unit           | Shelf Unit          |
|---------------------|---------------------|---------------------|
| Height 70.87"       | Height 70.87"       | Height 35"          |
| Width 67.6"         | Width 51.85"        | Width 15.7"         |
| <b>Depth</b> 35.43" | <b>Depth</b> 35.43" | <b>Depth</b> 35.43" |

- The display is modular & can be adjusted easily to any space, and even fit properly into corners
- The shelf unit can be on the left or right side of the display
- If The full display consists of a large graphic back wall and a shelf unit
- The graphic section on the right (ATTO modes) can be replaced with different graphics
- The shelf unit can be displayed by itself and purchased seperately