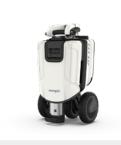

Drive Mode



Compact Mode

Trolley Mode



Split Mode



## The best travel mobility scooter

| DIMENSIONS                                                                     | WEIGHT                                       |                                      |  |
|--------------------------------------------------------------------------------|----------------------------------------------|--------------------------------------|--|
| <b>Trolley mode</b><br>H 28" / 71 cm<br>L 15.3" / 38.9 cm<br>W 16.5" / 41.9 cm | Front half<br>26.4 lbs / 12 kg               | <b>Rear half</b><br>37.5 lbs / 17 kg |  |
| <b>Drive mode</b><br>H 35" / 89 cm<br>L 47" / 120 cm<br>W 22" / 56 cm          | Assembled<br>64 lbs / 29 kg<br>(w/o battery) | Battery<br>4.1 lbs / 1.85 kg         |  |
| WEIGHT CAPACITY