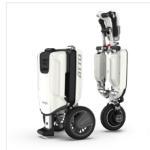

Drive Mode



Compact Mode

Trolley Mode



Split Mode



## The best travel mobility scooter

| DIMENSIONS                                                                     | WEIGHT                                       |                                      |  |
|--------------------------------------------------------------------------------|----------------------------------------------|--------------------------------------|--|
| <b>Trolley mode</b><br>H 28" / 71 cm<br>L 15.3" / 38.9 cm<br>W 16.5" / 41.9 cm | Front half<br>26.4 lbs / 12 kg               | <b>Rear half</b><br>37.5 lbs / 17 kg |  |
| <b>Drive mode</b><br>H 35" / 89 cm<br>L 47" / 120 cm<br>W 22" / 56 cm          | Assembled<br>64 lbs / 29 kg<br>(w/o battery) | Battery<br>4.1 lbs / 1.85 kg         |  |
| WEIGHT CAPACITY