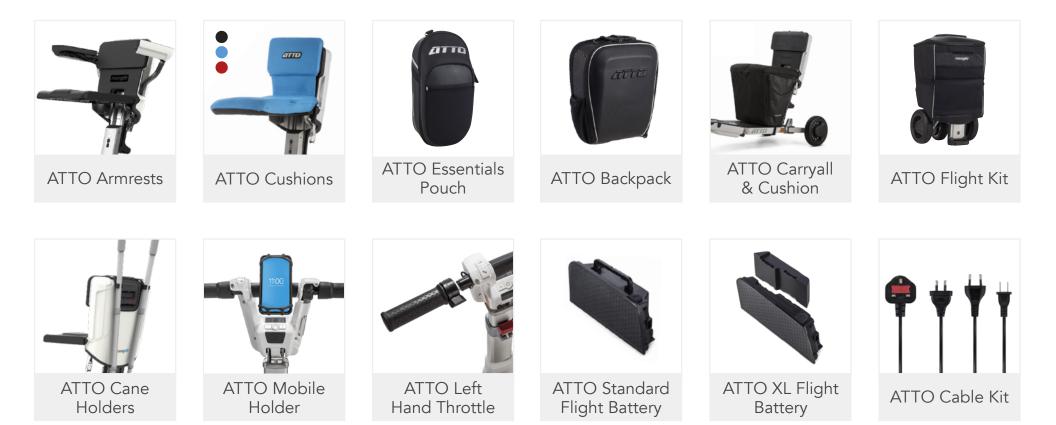

## MORE FOR

ATTO ACCESSORIES are created specifically to enhance, support and work with the ATTO mobility scooter in all user modes; while driving, while wheeling along as trolley and when folded for storage or transportation.