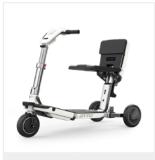

## The best travel mobility scooter

| DIMENSIONS                                                                     | WEIGHT                                       |                                      |  |
|--------------------------------------------------------------------------------|----------------------------------------------|--------------------------------------|--|
| <b>Trolley mode</b><br>H 28" / 71 cm<br>L 15.3" / 38.9 cm<br>W 16.5" / 41.9 cm | Front half<br>26.4 lbs / 12 kg               | <b>Rear half</b><br>37.5 lbs / 17 kg |  |
| <b>Drive mode</b><br>H 35" / 89 cm<br>L 47" / 120 cm<br>W 22" / 56 cm          | Assembled<br>64 lbs / 29 kg<br>(w/o battery) | Battery<br>4.1 lbs / 1.85 kg         |  |
| WEIGHT CAPACITY                                                                | SPEED                                        |                                      |  |
| Maximum user weight<br>264 lbs / 120 kg                                        | Most countries,<br>4 mph / 6.4 km per hour*  |                                      |  |
| DATTEDV                                                                        |                                              |                                      |  |

BATTERY

48 Volts Lithium-ion, more than 20 km / 12 miles of continuous driving, only 4 hours on average for full charge, charge on-board and off-board