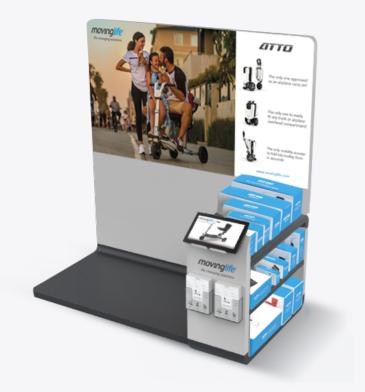

## **Display Dimensions**

| Full Display        | Wall Unit           | Shelf Unit          |
|---------------------|---------------------|---------------------|
| Height 70.87"       | Height 70.87"       | Height 35"          |
| Width 67.6"         | Width 51.85"        | Width 15.7"         |
| <b>Depth</b> 35.43" | <b>Depth</b> 35.43" | <b>Depth</b> 35.43" |

- The display is modular & can be adjusted easily to any space, and even fit properly into corners
- The shelf unit can be on the left or right side of the display
- If The full display consists of a large graphic back wall and a shelf unit
- The graphic section on the right (ATTO modes) can be replaced with different graphics
- The shelf unit can be displayed by itself and purchased seperately