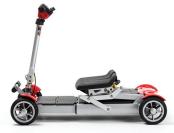

# Alya Compact size

The **Alya** is a very compact and foldable scooter.

Easy to carry along, allowing the user access to the use of his scooter anytime and anywhere.

With its large driving distance the Alya feels as comfortable outdoors as indoors.

#### **Transport**

The **Alya** scooter is a perfect transport scooter. Lightweight and compact in size and foldable in under a minute so perfectly portable.

Ideal for short distances and convenient to drive.