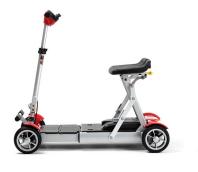

#### **Transport**

The **Alya** scooter is a perfect transport scooter. Lightweight and compact in size and foldable in under a minute so perfectly portable.

Ideal for short distances and convenient to drive.

#### **Completely foldable**

Turn the **Alya** off and remove the ignition key. Lower the steering column to the lowest position and pull up the yellow lever at the back. Then push the seating area down.

Fold up the foot plate and slide the **Alya** together. Pull the yellow knob at the bottom of the steering column and move it down. Now the **Alya** is completely ready for transport.