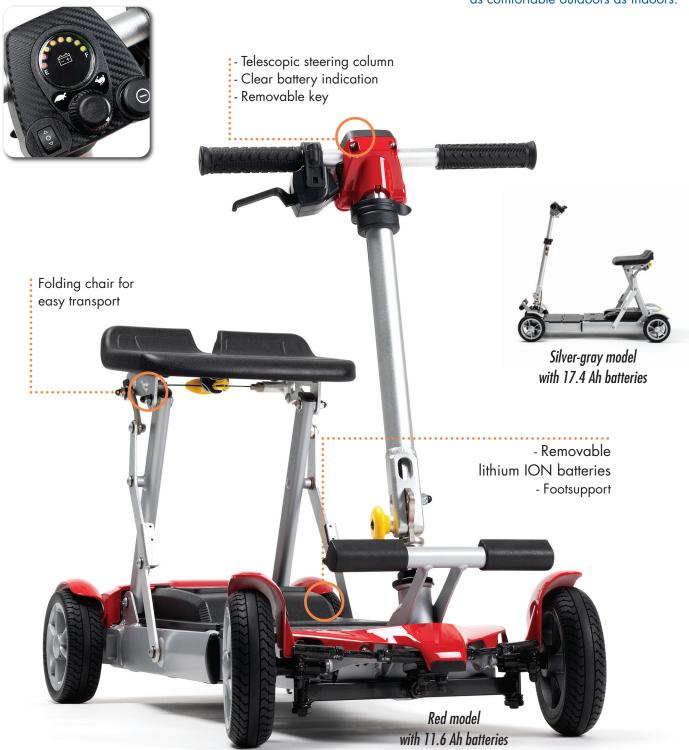

#### **Completely foldable**

Turn the **Alya** off and remove the ignition key. Lower the steering column to the lowest position and pull up the yellow lever at the back. Then push the seating area down.

Fold up the foot plate and slide the **Alya** together. Pull the yellow knob at the bottom of the steering column and move it down. Now the **Alya** is completely ready for transport.

#### **Colours**

17,4 Ah 11,6Ah