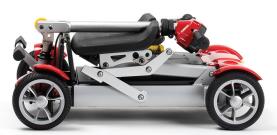

# Alya Compact size

The **Alya** is a very compact and foldable scooter.

Easy to carry along, allowing the user access to the use of his scooter anytime and anywhere.

With its large driving distance the Alya feels as comfortable outdoors as indoors.

#### **Completely foldable**

Turn the **Alya** off and remove the ignition key. Lower the steering column to the lowest position and pull up the yellow lever at the back. Then push the seating area down.

Fold up the foot plate and slide the **Alya** together. Pull the yellow knob at the bottom of the steering column and move it down. Now the **Alya** is completely ready for transport.