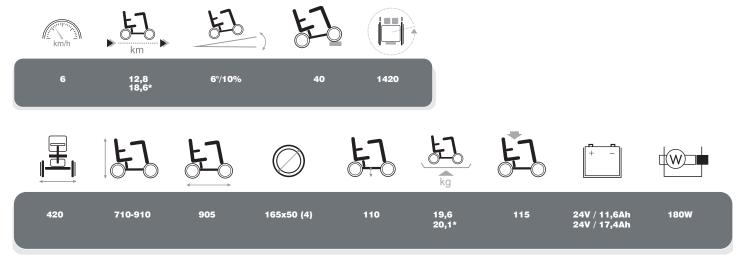

### **Technical information Alya**

Measurements in mm and kg. Deviations in sizes and weight (15 mm and 1,5 kg) are possible. Theoretical driving range, in accordance with EU-rules and specifications, calculated under ideal situations. Speeds and driving range may vary (ca. 15%). \* Only for the silver-gray model