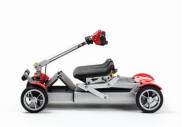

# Alya Compact size

The **Alya** is a very compact and foldable scooter.

Easy to carry along, allowing the user access to the use of his scooter anytime and anywhere.

With its large driving distance the Alya feels as comfortable outdoors as indoors.

#### **Transport**

The **Alya** scooter is a perfect transport scooter. Lightweight and compact in size and foldable in under a minute so perfectly portable.

Ideal for short distances and convenient to drive.