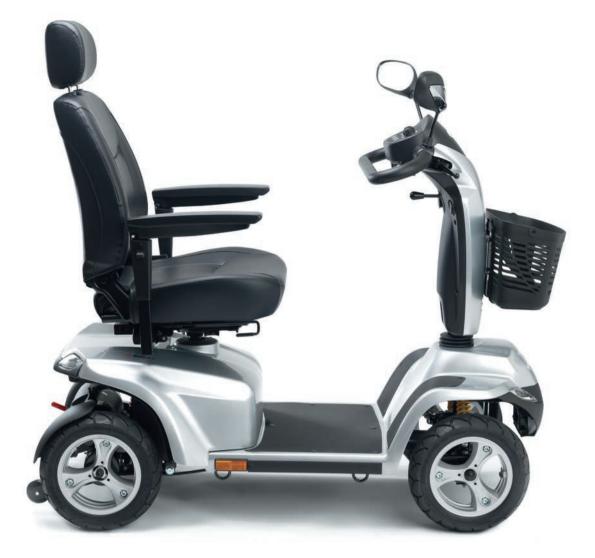

Electric Mobility

The I-Galaxy is the Apex Scooter that presents a perfect balance between performance and comfort. Power and reliability in a single scooter, allowing you to go where others can't.

- **Powerful:**With 850W motor and two 75 Ah batteries.
- **Reliable**: Thanks to the quality of its motor and electronics. With a fairing that protects it from corrosion and water.
- **Comfortable**: Rotating and depth-adjustable seat. Armrests adjustable in width and height. With front and rear suspension and 13" wheels for greater comfort.

## **Featured items:**

Swivel and depth-adjustable seat

ergonomic handlebar

Driving column adjustable

## Technical specifications

| Dimensions (length x width x<br>height) | 138 x 68 x 126cm    |
|-----------------------------------------|---------------------|
| Maximum supported weight                | 180kg               |
| Weight with batteries                   | 117kg               |
| Weight without batteries                | 86kg                |
| Maximum speed                           | 15km/h              |
| Maximum slope                           | <100 kg up to 10°   |
| Turning radius                          | 160cm               |
| Type of motor                           | 850W 5000rpm        |
| front wheels                            | 13". Pneumatic      |
| Rear wheels                             | 13". Pneumatic      |
| Batteries                               | 12V 75 Ah x 2 units |
| Charger                                 | 8A external         |