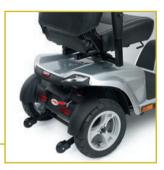

Rear suspension. Release lever and anti-tip wheels

Front suspension. With brake, front, flashing and emergency lights

Mobile support

| Product description          | Reference |
|------------------------------|-----------|
| I-Galaxy                     | 0407006   |
| Accessories Description      |           |
| Windbreaks                   | 04060772  |
| Cane holder                  | 04060547  |
| Rear bag with<br>cane holder | 04060773  |
| Rear basket                  | 04060549  |
| Oxygen bottle support        | 04060548  |
| Mobile support               | 04060745  |