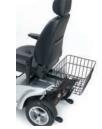

## Accessories:

Windbreaks

Cane holder

Folding backrest

Rear bag with cane holder

Rear basket

Bottle holder of oxygen

Folding armrests adjustable in height and width

Rear suspension. Release lever and anti-tip wheels

Front suspension. With brake, front, flashing and emergency lights

Mobile support

| Product description          | Reference |
|------------------------------|-----------|
| I-Galaxy                     | 0407006   |
| Accessories Description      |           |
| Windbreaks                   | 04060772  |
| Cane holder                  | 04060547  |
| Rear bag with<br>cane holder | 04060773  |
| Rear basket                  | 04060549  |
| Oxygen bottle support        | 04060548  |
| Mobile support               | 04060745  |