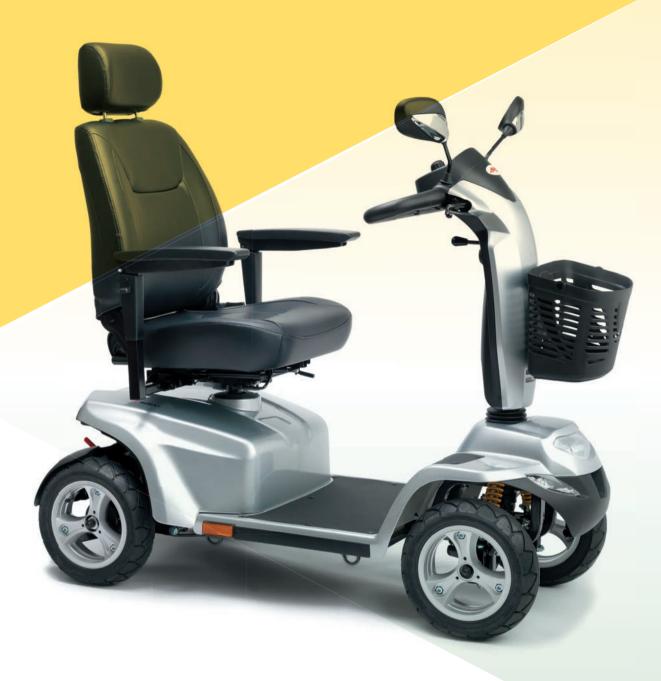

Electric Mobility

The I-Galaxy is the Apex Scooter that presents a perfect balance between performance and comfort. Power and reliability in a single scooter, allowing you to go where others can't.

- **Powerful:**With 850W motor and two 75 Ah batteries.
- **Reliable**: Thanks to the quality of its motor and electronics. With a fairing that protects it from corrosion and water.
- **Comfortable**: Rotating and depth-adjustable seat. Armrests adjustable in width and height. With front and rear suspension and 13" wheels for greater comfort.

## **Featured items:**

Swivel and depth-adjustable seat

ergonomic handlebar

Driving column adjustable

## Technical specifications

| Dimensions (length x width x<br>height) | 138 x 68 x 126cm    |
|-----------------------------------------|---------------------|
| Maximum supported weight                | 180kg               |
| Weight with batteries                   | 117kg               |
| Weight without batteries                | 86kg                |
| Maximum speed                           | 15km/h              |
| Maximum slope                           | <100 kg up to 10°   |
| Turning radius                          | 160cm               |
| Type of motor                           | 850W 5000rpm        |
| front wheels                            | 13". Pneumatic      |
| Rear wheels                             | 13". Pneumatic      |
| Batteries                               | 12V 75 Ah x 2 units |
| Charger                                 | 8A external         |