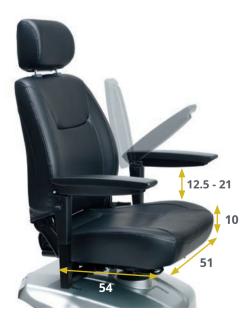

## Technical specifications

| Dimensions (length x width x<br>height) | 138 x 68 x 126cm    |
|-----------------------------------------|---------------------|
| Maximum supported weight                | 180kg               |
| Weight with batteries                   | 117kg               |
| Weight without batteries                | 86kg                |
| Maximum speed                           | 15km/h              |
| Maximum slope                           | <100 kg up to 10°   |
| Turning radius                          | 160cm               |
| Type of motor                           | 850W 5000rpm        |
| front wheels                            | 13". Pneumatic      |
| Rear wheels                             | 13". Pneumatic      |
| Batteries                               | 12V 75 Ah x 2 units |
| Charger                                 | 8A external         |

## APEX MEDICAL, SL

c/ Elcano, 9, 6th floor 48008 Bilbao (Vizcaya) Tel: 94.470.64.08 Fax: 94.470.64.09 info@apexmedical.es www.apexmedicalcorp.com

138

Measurements in cm