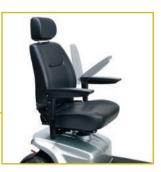

## **Featured items:**

Swivel and depth-adjustable seat

ergonomic handlebar

Driving column adjustable

## Accessories:

Windbreaks

Cane holder

Folding backrest

Rear bag with cane holder

Rear basket

Bottle holder of oxygen

Folding armrests adjustable in height and width