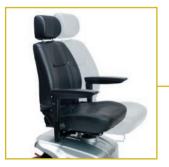

## **Featured items:**

Swivel and depth-adjustable seat

ergonomic handlebar

Driving column adjustable

## Accessories:

Windbreaks

Cane holder

Folding backrest

Rear bag with cane holder

Rear basket

Bottle holder of oxygen

Folding armrests adjustable in height and width