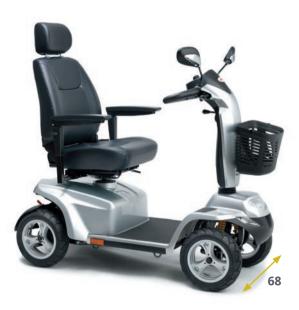

Electric Mobility

The I-Galaxy is the Apex Scooter that presents a perfect balance between performance and comfort. Power and reliability in a single scooter, allowing you to go where others can't.

- **Powerful:**With 850W motor and two 75 Ah batteries.
- **Reliable**: Thanks to the quality of its motor and electronics. With a fairing that protects it from corrosion and water.
- **Comfortable**: Rotating and depth-adjustable seat. Armrests adjustable in width and height. With front and rear suspension and 13" wheels for greater comfort.

## **Featured items:**

Swivel and depth-adjustable seat

ergonomic handlebar

Driving column adjustable