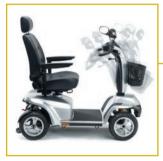

Electric Mobility

The I-Galaxy is the Apex Scooter that presents a perfect balance between performance and comfort. Power and reliability in a single scooter, allowing you to go where others can't.

- **Powerful:**With 850W motor and two 75 Ah batteries.
- **Reliable**: Thanks to the quality of its motor and electronics. With a fairing that protects it from corrosion and water.
- **Comfortable**: Rotating and depth-adjustable seat. Armrests adjustable in width and height. With front and rear suspension and 13" wheels for greater comfort.

## **Featured items:**

Swivel and depth-adjustable seat

ergonomic handlebar

Driving column adjustable