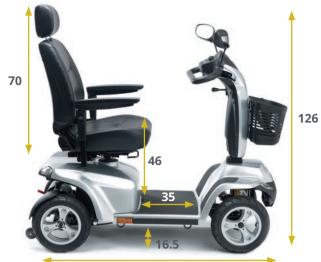

## Technical specifications

| Dimensions (length x width x<br>height) | 138 x 68 x 126cm    |
|-----------------------------------------|---------------------|
| Maximum supported weight                | 180kg               |
| Weight with batteries                   | 117kg               |
| Weight without batteries                | 86kg                |
| Maximum speed                           | 15km/h              |
| Maximum slope                           | <100 kg up to 10°   |
| Turning radius                          | 160cm               |
| Type of motor                           | 850W 5000rpm        |
| front wheels                            | 13". Pneumatic      |
| Rear wheels                             | 13". Pneumatic      |
| Batteries                               | 12V 75 Ah x 2 units |
| Charger                                 | 8A external         |

## APEX MEDICAL, SL

c/ Elcano, 9, 6th floor 48008 Bilbao (Vizcaya) Tel: 94.470.64.08 Fax: 94.470.64.09 info@apexmedical.es www.apexmedicalcorp.com

138

Measurements in cm