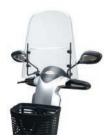

## Accessories:

Windbreaks

Cane holder

Folding backrest

Rear bag with cane holder

Rear basket

Bottle holder of oxygen

Folding armrests adjustable in height and width