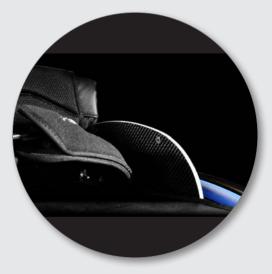

rt system



Integrated anti-tip for maximum strength



Welded sideguards ensure great lateral support



#### **TENNIS WHEELCHAIR**

#### Match point for the championship

The most advanced tennis wheelchair available, the GrandSlam is like fluid motion, a true sight to behold. Designed entirely around your measurements and your style of play, allow the GrandSlam to give you the ultimate responsive connection, ergonomic positioning and speed that your game so desperately needs.

- Made to measure
- Suitable for quad and open players
- Intermediate to professional players
- Aluminium 7020 frame
- Carbon fibre knee support system
- 45mm diameter camber bar
- Max user weight :125 kg
- Product weight: from 8.5 kg







**Airtech Sport Technology** 



Fixed or adjustable footrest position



Sideguards









#### **TENNIS WHEELCHAIR**

#### The future is here

A quantum leap in design, the GrandSlam X is the perfect combination of new technology and materials. At its core, this transcendent chair has a unique, pioneering carbon fibre axle, making it significantly stiffer and lighter. The TRI-FRAME chassis design makes a world of difference to the distribution of energy during play. With the perfection of performance and responsiveness that the GrandSlam X has, you certainly won't be able to blame the chair anymore.

#### Ergonomics

Range of ergonomic backrest options to support your requirements for maximum comfort and balance

- Made to measure
- Straight carbon fibre axle
- Welded sideguards with carbon fibre infill
- A10 heat treated frame
- TRI-FRAME design
- Low rid