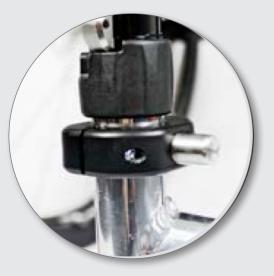

200x50 pneumatic tyre with antiflutter fork

Quick release handles to activate and release

Robust three point connection to frame

Retro fit to any TIGA/TIGA FX via mounting clamps

#### Pushing the boundaries, see where it will take you

Developing solutions to improve your way of living is what we thrive on everyday which is why we have designed the FrontWheel.

It enables you to travel across grass, cobbles, mud, gravel and other uneven ground easily by keeping your front castor wheels off the floor at all times when you move in any direction, including backwards.

- Exclusive to the TIGA and TIGA FX
- Three point frame connection
- Compact and easy to install in seconds
- Fits to frame with support under footrest for strength
- Castor wheels remain off the ground at all times in any direction
- Footrest width is unaffected
- No need to move feet during installation
- Locks up and down for when both in use and not in use