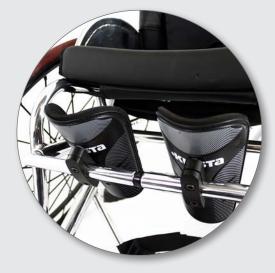

Integrated camber bar gives great rigidity

Multi adjustable knee support system

Integrated anti-tip for maximum strength

Welded sideguards ensure great lateral support