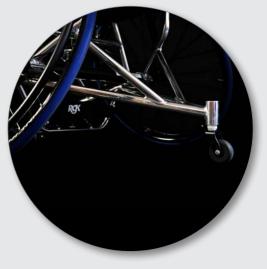

#### **BASKETBALL WHEELCHAIR**

Integrated camber bar and foot rest, offensive wing and anti tip make this professional top of the range chair the best in the competition. Speed and tight corners are inevitable, but nothing to fear in the Elite.

Their loss is your game!

- Made to Measure
- Aluminium 7020 frame
- Reinforced 'impact areas' to prevent game and travel damage
- Heavy duty frame design available
- Integrated footrest
- Breathable Airtech Sport Upholstery
- Adjustable tension straps for better support and positioning
- Max user weight :125 kg
- Product weight: from 9.2 kg