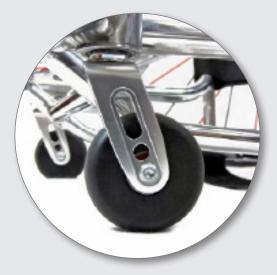

Camber bar

Sideguards

Unique frame design

**TRI-FRAME** 

#### **BASKETBALL WHEELCHAIR**

#### The future is here

A quantum leap in design, the Elite X is the perfect combination of new technology and materials. At its core, this transcendent chair has a unique, pioneering carbon fibre axle, making it significantly stronger and lighter. The TRI-FRAME chassis design makes a world of difference to the distribution of energy during play. With the perfection of performance and responsiveness that the Elite X has, you certainly won't be able to blame the wheelchair anymore.

- Made to Measure
- Straight carbon fibre axle
- Welded sideguards with carbon fibre infill
- TRI-FRAME design
- Low ride castor forks
- Titanium fasteners
- Ceramic bearings
- Max user weight :125 kg
- Product weight: from 8.7 kg