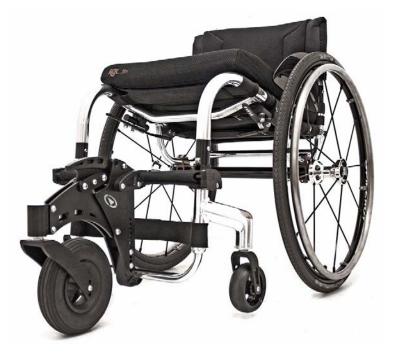

#### Flexible and Lightweight

Manoeuvre easily throughout your daily life.

Having a lightweight titanium open-framed design, a choice of wheel and castor sizes and your specifications met using RGKi, the advantage of the Hi-Lite is its adjustable centre of gravity, providing confidence to manoeuvre easily throughout your daily life.

- Titanium open frame design
- Adjustable centre of gravity
- Choice of castor and rear wheel sizes
- Individual specifications with RGKi
- 25 mm diameter frame tube size
- Max user weight 125 kg
- Product weight: from 8.6 kg