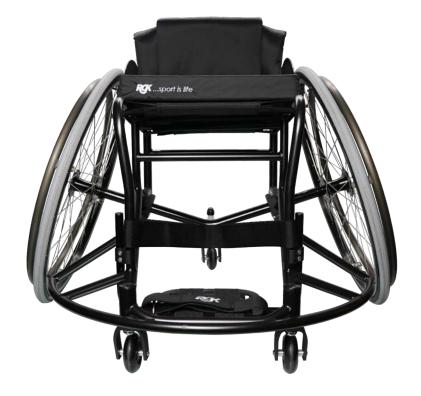

#### **BASKETBALL WHEELCHAIR**

#### Their loss is your game!

Countdown clock is on and your team is down by one, time is ticking.

Coach gives you the play. You nailed it in training all week, time to put it into action. Train hard, win easy. Your chair takes you where you need. The crowd is cheering but you only have one thing on your mind. Pressure shot, no issue.

Integrated camber bar and foot rest, offensive wing and anti tip make this professional top of the range chair the best in the competition. Speed and tight corners are inevitable, but nothing to fear in the Elite.

Their loss is your game!

- Made to Measure
- Aluminium 7020 frame
- Reinforced 'impact areas' to prevent game and travel damage
- Heavy duty frame design available
- Integrated footrest
- Breathable Airtech Sport Upholstery
- Adjustable tension straps for better support and positioning
- Max user weight :125 kg
- Product weight: from 9.2 kg