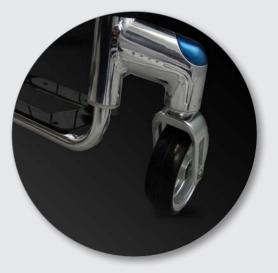

s into aircraft overhead storage lockers (and the boot of your car) TIGA FX folds into a briefcase style shape, ideal for storage in tight spaces. Small car, no issue. Air craft storage, no issue.

TIG

Our Q-lock system ensures all the benefits of a folding chair without compromising strength.

The system is simple, clean and streamlined enough to meet all your transport needs.

A folding chair that is lightweight and rigid - For people with places to go.

- Aluminium 7020 frame
- Q-lock folding frame and backrest
- Forged design castor arm
- Airtech upholstery system
- Choice of anodised accent colours
- Max user weight 110 kg
- Product weight: from 8.6 kg





Adjustable mesh strap seat upholstery



Lightweight Carbon fiber footplate



Lightweight Carbon fiber sideguards with fender



Super light castors, 4" x 1.25" with aluminium centre



#### The Lightest Aluminium Wheelchair

Our made to measure wheelchair frame is guaranteed to be under 4 kg\*, we'll even write the exact weight on your certified frame - This includes all standard components such as; compact wheel locks, carbon fiber side guards with fender, Froglegs castors, carbon fiber footrest cover and upholstery.

#### The lighter the wheelchair, the less energy you need to push – it's as simple as that.

The Sub4 glides effortlessly due to the lightweight and rigid frame, you can be sure the TIGA Sub4 isn't just super light, but it's super strong too!

- Aerospace grade 7 series aluminium
- Optimised hollow forged castor arm
- Fixed centre of gravity
- Fixed backrest
- Low profile cross braces
- Optimised s