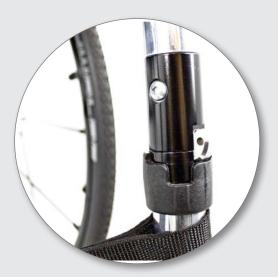

TIGA folding backrest with activation cable and upholstery guides

Low ride TIGA castor fork, black anodised

Neoprene frame protectors with calf strap location guide

Integrated camber bar option