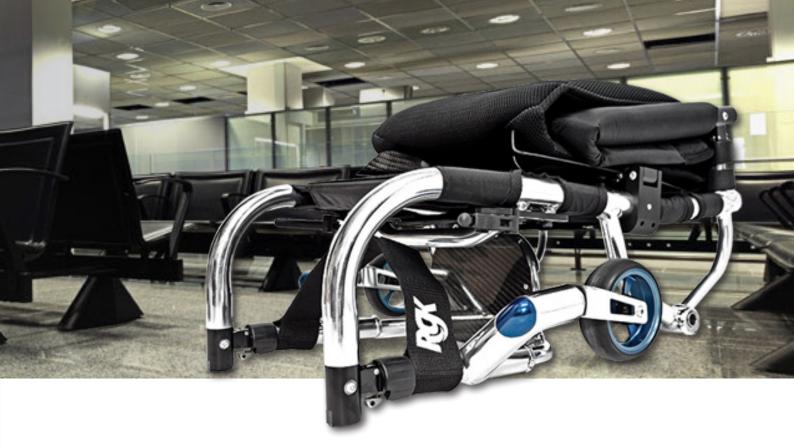

Airtech Sport Upholstery

Bones Reds castor wheel bearings

Integrated Defensive Bar

Integrated anti-tip

#### **BASKETBALL WHEELCHAIR**

Integrated camber bar and foot rest, offensive wing and anti tip make this professional top of the range chair the best in the competition. Speed and tight corners are inevitable, but nothing to fear in the Elite.

Their loss is your game!

- Made to Measure
- Aluminium 7020 frame
- Reinforced 'impact areas' to prevent game and travel damage
- Heavy duty frame design available
- Integrated footrest
- Breathable Airtech Sport Upholstery
- Adjustable tension straps for better support and positioning
- Max user weight :125 kg
- Product weight: from 9.2 kg

Camber bar

Sideguards

Unique frame design

**TRI-FRAME** 