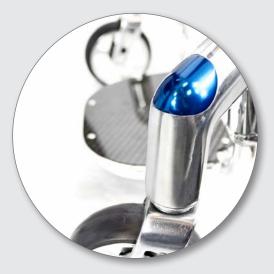

Camber bar

Sideguards

Unique frame design

**TRI-FRAME** 

Integrated camber bar gives great rigidity

Multi adjustable knee support system

Integrated anti-tip for maximum strength

Welded sideguards ensure great lateral support