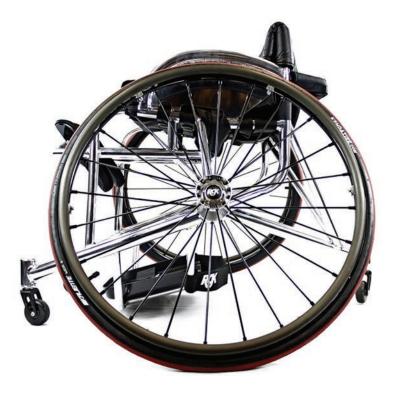

#### **BASKETBALL WHEELCHAIR**

#### The future is here

A quantum leap in design, the Elite X is the perfect combination of new technology and materials. At its core, this transcendent chair has a unique, pioneering carbon fibre axle, making it significantly stronger and lighter. The TRI-FRAME chassis design makes a world of difference to the distribution of energy during play. With the perfection of performance and responsiveness that the Elite X has, you certainly won't be able to blame the wheelchair anymore.

- Made to Measure
- Straight carbon fibre axle
- Welded sideguards with carbon fibre infill
- TRI-FRAME design
- Low ride castor forks
- Titanium fasteners
- Ceramic bearings
- Max user weight :125 kg
- Product weight: from 8.7 kg

Integrated camber bar gives great rigidity

Multi adjustable knee support system

Integrated anti-tip for maximum strength

Welded sideguards ensure great lateral support