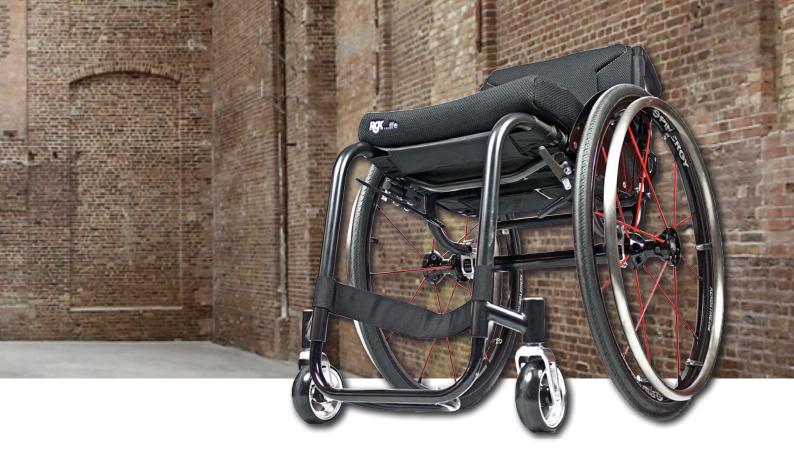

#### The future is here

A quantum leap in design, the Elite X is the perfect combination of new technology and materials. At its core, this transcendent chair has a unique, pioneering carbon fibre axle, making it significantly stronger and lighter. The TRI-FRAME chassis design makes a world of difference to the distribution of energy during play. With the perfection of performance and responsiveness that the Elite X has, you certainly won't be able to blame the wheelchair anymore.

- Made to Measure
- Straight carbon fibre axle
- Welded sideguards with carbon fibre infill
- TRI-FRAME design
- Low ride castor forks
- Titanium fasteners
- Ceramic bearings
- Max user weight :125 kg
- Product weight: from 8.7 kg