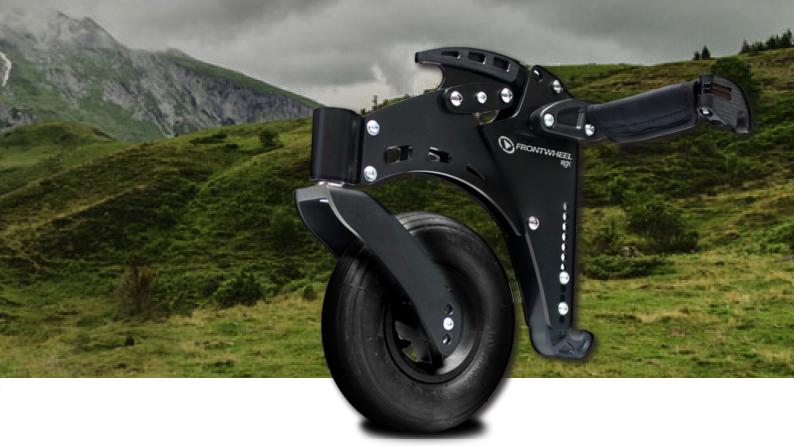

200x50 pneumatic tyre with antiflutter fork

Quick release handles to activate and release

Robust three point connection to frame

Retro fit to any TIGA/TIGA FX via mounting clamps

#### Pushing the boundaries, see where it will take you

Developing solutions to improve your way of living is what we thrive on everyday which is why we have designed the FrontWheel.

It enables you to travel across grass, cobbles, mud, gravel and other uneven ground easily by keeping your front castor wheels off the floor at all times when you move in any direction, including backwards.

- Exclusive to the TIGA and TIGA FX
- Three point frame connection
- Compact and easy to install in seconds
- Fits to frame with support under footrest for strength
- Castor wheels remain off the ground at all times in any direction
- Footrest width is unaffected
- No need to move feet during installation
- Locks up and down for when both in use and not in use