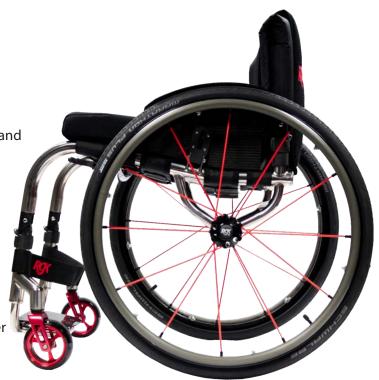

#### **BASKETBALL WHEELCHAIR**

Integrated camber bar and foot rest, offensive wing and anti tip make this professional top of the range chair the best in the competition. Speed and tight corners are inevitable, but nothing to fear in the Elite.

Their loss is your game!

- Made to Measure
- Aluminium 7020 frame
- Reinforced 'impact areas' to prevent game and travel damage
- Heavy duty frame design available
- Integrated footrest
- Breathable Airtech Sport Upholstery
- Adjustable tension straps for better support and positioning
- Max user weight :125 kg
- Product weight: from 9.2 kg

Camber bar

Sideguards

Unique frame design

**TRI-FRAME** 