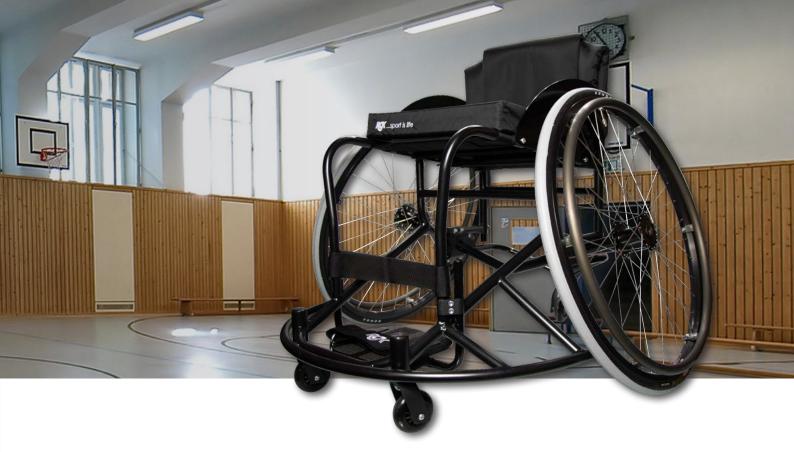

#### **BASKETBALL WHEELCHAIR**

#### Their loss is your game!

Countdown clock is on and your team is down by one, time is ticking.

Coach gives you the play. You nailed it in training all week, time to put it into action. Train hard, win easy. Your chair takes you where you need. The crowd is cheering but you only have one thing on your mind. Pressure shot, no issue.

Integrated camber bar and foot rest, offensive wing and anti tip make this professional top of the range chair the best in the competition. Speed and tight corners are inevitable, but nothing to fear in the Elite.

Their loss is your game!

- Made to Measure
- Aluminium 7020 frame
- Reinforced 'impact areas' to prevent game and travel damage
- Heavy duty frame design available
- Integrated footrest
- Breathable Airtech Sport Upholstery
- Adjustable tension straps for better support and positioning
- Max user weight :125 kg
- Product weight: from 9.2 kg