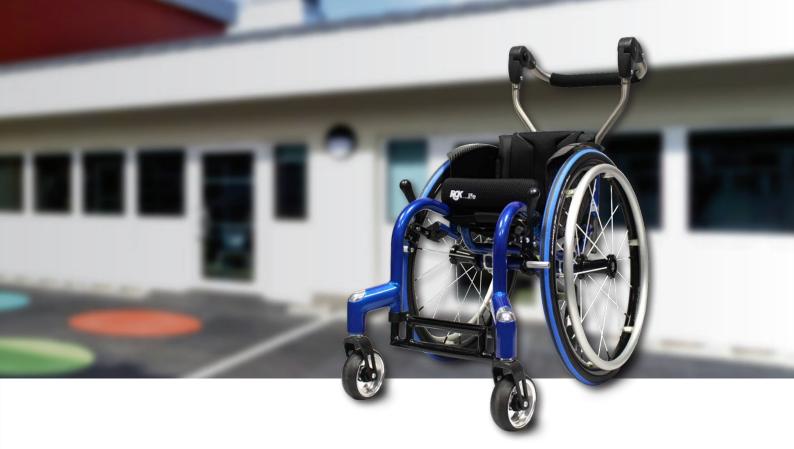

#### **CHILDREN'S WHEELCHAIR**

#### Fun, stylish, paediatric, made to measure wheelchair

Children long to explore, need their own independence and ultimately to fulfil their potential. Their wheelchair shouldn't inhibit their love for their experiences. The TIGA Junior is here to help. Built in growth allows for a longevity of the life of the chair, and its lightness makes self-propulsion or pushing them that little bit easier. The TIGA Junior is the tool that encourages them to move forwards literally and figuratively by themselves. Confidence, independence and individuality is everything they want.

The TIGA Junior is specifically designed to children's individual measurements, and can be personalised through a choice of colours and embroidery. The unique intelligent growth system provides maximum flexibility and adjustability to grow, allowing for the best start in life.

- Made to measure
- Aluminium 7020 frame
- Intelligent growth system
- Crash tested
- Optimised bio mechanics for maximum power and efficiency
- Grows with your child! Equipped with the innovative growth system including adjustable features and flexibility
- Abduction seat and adjustable footrest for improved leg position and transfer stability
- Height adjustable push handles (also removable)
- Max. weight 75 kg
- Product weight from 7.5 kg