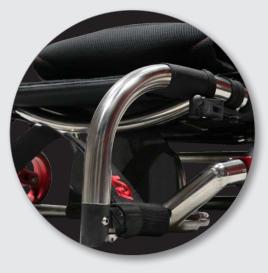

# CCTANE SUB

Frame finish options: polished or brushed

SUB4 technology guaranteed under 4 kg\*

Low profile castor arm design

Single post axle

# The world's first made to measure titanium wheelchair; guaranteed under 4 kg\*

The Octane SUB4 elevates the daily wheelchair to a whole new level of performance and engineering down to the finest detail.

We took a classic design and redefined it even further by combining SUB4 technology with a hand crafted made-to-measure titanium grade 9 frame. Resulting in an ultra-lightweight and rigid wheelchair that is perfectly designed to fit you and your lifestyle.

- Titanium Grade 9 frame
- Made to measure
- Rigid and lightweight
- Low profile castor arm technology
- Airtech SUB4 technology
- Low profile cross braces
- Optimised single tube design
- Smooth ride
- No corrosion, incredible durability
- Max user weight 110 kg
- Less than 4 kg guaranteed\* (excluding wheels and cushion)