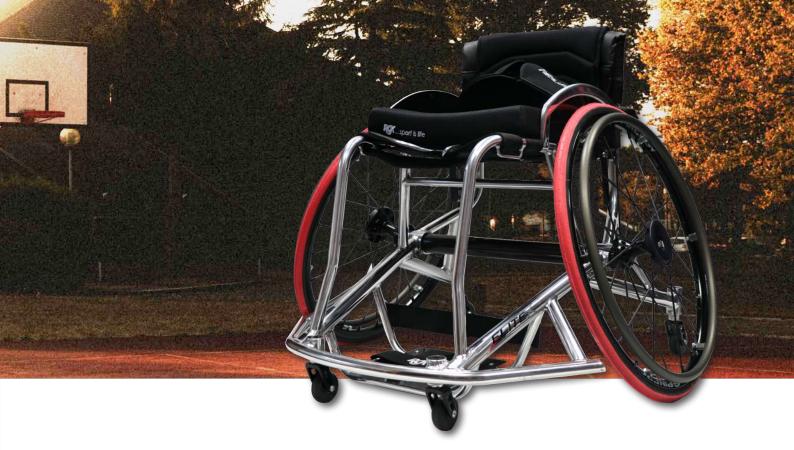

#### **BASKETBALL WHEELCHAIR**

#### Their loss is your game!

Countdown clock is on and your team is down by one, time is ticking.

Coach gives you the play. You nailed it in training all week, time to put it into action. Train hard, win easy. Your chair takes you where you need. The crowd is cheering but you only have one thing on your mind. Pressure shot, no issue.

Integrated camber bar and foot rest, offensive wing and anti tip make this professional top of the range chair the best in the competition. Speed and tight corners are inevitable, but nothing to fear in the Elite.

Their loss is your game!

- Made to Measure
- Aluminium 7020 frame
- Reinforced 'impact areas' to prevent game and travel damage
- Heavy duty frame design available
- Integrated footrest
- Breathable Airtech Sport Upholstery
- Adjustable tension straps for better support and positioning
- Max user weight :125 kg
- Product weight: from 9.2 kg