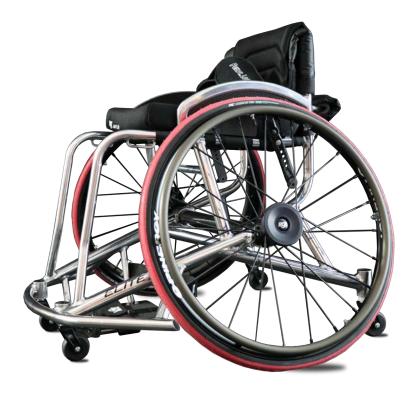

#### **BASKETBALL WHEELCHAIR**

Integrated camber bar and foot rest, offensive wing and anti tip make this professional top of the range chair the best in the competition. Speed and tight corners are inevitable, but nothing to fear in the Elite.

Their loss is your game!

- Made to Measure
- Aluminium 7020 frame
- Reinforced 'impact areas' to prevent game and travel damage
- Heavy duty frame design available
- Integrated footrest
- Breathable Airtech Sport Upholstery
- Adjustable tension straps for better support and positioning
- Max user weight :125 kg
- Product weight: from 9.2 kg

Camber bar

Sideguards

Unique frame design

**TRI-FRAME** 