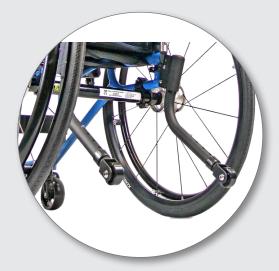

Adjustable centre of gravity (integrated available)

Welded castor housing with aluminium cap and welded castor fork

**Optional folding backrest** 

Height adjustable footrest and velcro calf strap

#### Flexible and Lightweight

Manoeuvre easily throughout your daily life.

Having a lightweight titanium open-framed design, a choice of wheel and castor sizes and your specifications met using RGKi, the advantage of the Hi-Lite is its adjustable centre of gravity, providing confidence to manoeuvre easily throughout your daily life.