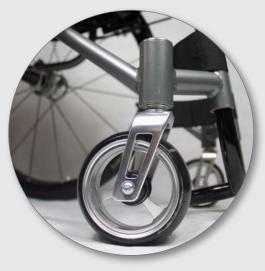

Camber bar

Sideguards

Unique frame design

**TRI-FRAME** 

#### The future is here

A quantum leap in design, the Elite X is the perfect combination of new technology and materials. At its core, this transcendent chair has a unique, pioneering carbon fibre axle, making it significantly stronger and lighter. The TRI-FRAME chassis design makes a world of difference to the distribution of energy during play. With the perfection of performance and responsiveness that the Elite X has, you certainly won't be able to blame the wheelchair anymore.