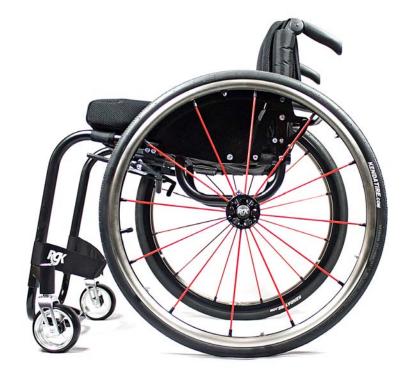

#### The future is here

A quantum leap in design, the Elite X is the perfect combination of new technology and materials. At its core, this transcendent chair has a unique, pioneering carbon fibre axle, making it significantly stronger and lighter. The TRI-FRAME chassis design makes a world of difference to the distribution of energy during play. With the perfection of performance and responsiveness that the Elite X has, you certainly won't be able to blame the wheelchair anymore.

- Made to Measure
- Straight carbon fibre axle
- Welded sideguards with carbon fibre infill
- TRI-FRAME design
- Low ride castor forks
- Titanium fasteners
- Ceramic bearings
- Max user weight :125 kg
- Product weight: from 8.7 kg