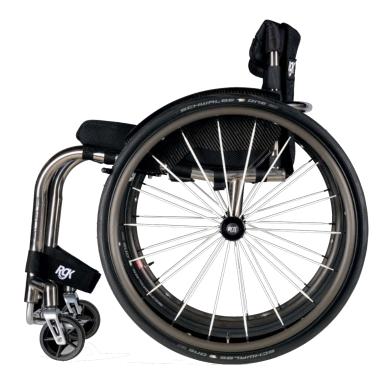

#### Flexible and Lightweight

Manoeuvre easily throughout your daily life.

Having a lightweight titanium open-framed design, a choice of wheel and castor sizes and your specifications met using RGKi, the advantage of the Hi-Lite is its adjustable centre of gravity, providing confidence to manoeuvre easily throughout your daily life.

- Titanium open frame design
- Adjustable centre of gravity
- Choice of castor and rear wheel sizes
- Individual specifications with RGKi
- 25 mm diameter frame tube size
- Max user weight 125 kg
- Product weight: from 8.6 kg