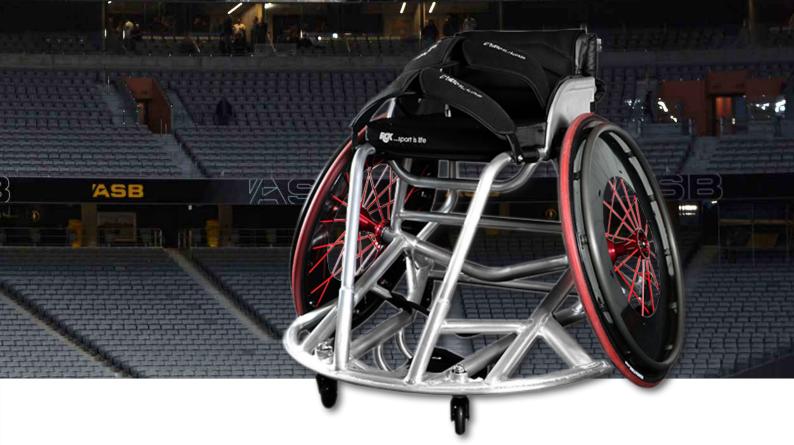

#### **BASKETBALL WHEELCHAIR**

#### Their loss is your game!

Countdown clock is on and your team is down by one, time is ticking.

Coach gives you the play. You nailed it in training all week, time to put it into action. Train hard, win easy. Your chair takes you where you need. The crowd is cheering but you only have one thing on your mind. Pressure shot, no issue.

Integrated camber bar and foot rest, offensive wing and anti tip make this professional top of the range chair the best in the competition. Speed and tight corners are inevitable, but nothing to fear in the Elite.

Their loss is your game!

- Made to Measure
- Aluminium 7020 frame
- Reinforced 'impact areas' to prevent game and travel damage
- Heavy duty frame design available
- Integrated footrest
- Breathable Airtech Sport Upholstery
- Adjustable tension straps for better support and positioning
- Max user weight :125 kg
- Product weight: from 9.2 kg