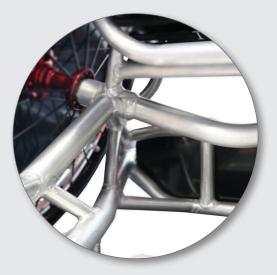

Camber bar

Sideguards

Unique frame design

**TRI-FRAME** 

#### The future is here

A quantum leap in design, the Elite X is the perfect combination of new technology and materials. At its core, this transcendent chair has a unique, pioneering carbon fibre axle, making it significantly stronger and lighter. The TRI-FRAME chassis design makes a world of difference to the distribution of energy during play. With the perfection of performance and responsiveness that the Elite X has, you certainly won't be able to blame the wheelchair anymore.

- Made to Measure
- Straight carbon fibre axle
- Welded sideguards with carbon fibre infill
- TRI-FRAME design
- Low ride castor forks
- Titanium fasteners
- Ceramic bearings
- Max user weight :125 kg
- Product weight: from 8.7 kg