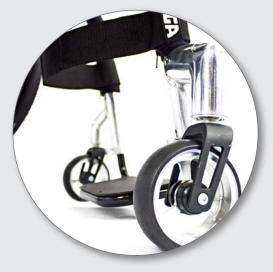

TIGA folding backrest with activation cable and upholstery guides

Low ride TIGA castor fork, black anodised

Neoprene frame protectors with calf strap location guide

Integrated camber bar option

#### Life in the safe lane just got faster!

Reliability, quality and an unquestionable trust that it can do whatever you ask of it – that's what you need from a wheelchair. TIGA is ideal for all aspects of busy daily life.

The lightweight aluminium open or closed frame of the TIGA with its Airtech upholstery and forged design castor arm, and made to your individual specifications using RGKi is available with a choice of anodised accent colours.

- Aluminium 7020 frame
- Open or closed frame design
- Forged design castor arm
- Airtech upholstery system
- Choice of anodised accent colours
- Individual specifications with RGKi
- Max user weight 125 kg
- Product weight: from 7.7 kg