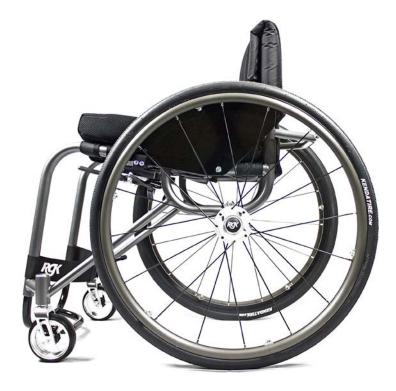

**Airtech Sport Technology** 

Fixed or adjustable footrest position

Sideguards

#### **TENNIS WHEELCHAIR**

#### The future is here

A quantum leap in design, the GrandSlam X is the perfect combination of new technology and materials. At its core, this transcendent chair has a unique, pioneering carbon fibre axle, making it significantly stiffer and lighter. The TRI-FRAME chassis design makes a world of difference to the distribution of energy during play. With the perfection of performance and responsiveness that the GrandSlam X has, you certainly won't be able to blame the chair anymore.

#### Ergonomics

Range of ergonomic backrest options to support your requirements for maximum comfort and balance

- Made to measure
- Straight carbon fibre axle
- Welded sideguards with carbon fibre infill
- A10 heat treated frame
- TRI-FRAME design
- Low ride castor forks
- Titanium fasteners
- Ceramic bearings
- Max user weight :125 kg
- Product weight: from 7.9 kg