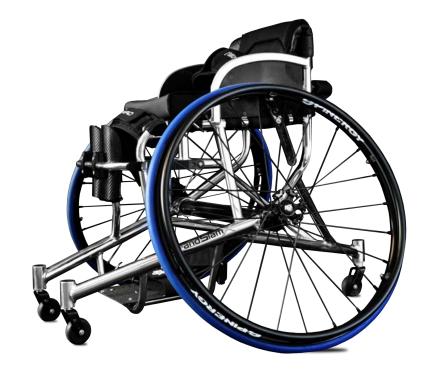

#### **RUGBY WHEELCHAIR**

#### **Built with Strength and Agility in Mind**

The Predator is a gnarly beast, perfectly adapted for the high-impact game play and pure aggression on court that wheelchair rugby commands. Responsive, lightweight but incredibly hard-wearing, the chair will have the perfect fit that only made to measure can provide. Heat treated frame, a Y frame chassis for excellent impact distribution and many frame options to tailor your chair to whichever version and position of rugby that you play in. Be the formidable force on court that your game requires.

- Made to measure
- Suitable for all forms of wheelchair rugby
- Suitable for all classes of player
- Intermediate to Professional players
- Heat treated aluminium 7020 frame
- Y frame chassis
- Max user weight :125 kg