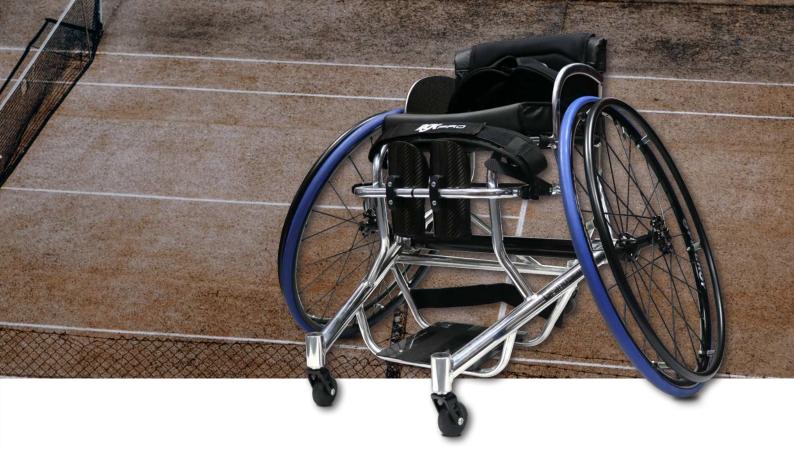

#### **BASKETBALL WHEELCHAIR**

Integrated camber bar and foot rest, offensive wing and anti tip make this professional top of the range chair the best in the competition. Speed and tight corners are inevitable, but nothing to fear in the Elite.

Their loss is your game!

- Made to Measure
- Aluminium 7020 frame
- Reinforced 'impact areas' to prevent game and travel damage
- Heavy duty frame design available
- Integrated footrest
- Breathable Airtech Sport Upholstery
- Adjustable tension straps for better support and positioning
- Max user weight :125 kg
- Product weight: from 9.2 kg