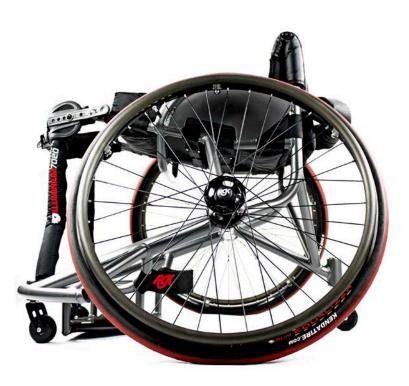

Coach gives you the play. You nailed it in training all week, time to put it into action. Train hard, win easy. Your chair takes you where you need. The crowd is cheering but you only have one thing on your mind. Pressure shot, no issue.

Integrated camber bar and foot rest, offensive wing and anti tip make this professional top of the range chair the best in the competition. Speed and tight corners are inevitable, but nothing to fear in the Elite.

Their loss is your game!

- Made to Measure
- Aluminium 7020 frame
- Reinforced 'impact areas' to prevent game and travel damage
- Heavy duty frame design available
- Integrated footrest
- Breathable Airtech Sport Upholstery
- Adjustable tension straps for better support and positioning
- Max user weight :125 kg
- Product weight: from 9.2 kg







Camber bar



Sideguards



Unique frame design



**TRI-FRAME** 



#### **BASKETBALL WHEELCHAIR**

#### The future is here

A quantum leap in design, the Elite X is the perfect combination of new technology and materials. At its core, this transcendent chair has a unique, pioneering carbon fibre axle, making it significantly stronger and lighter. The TRI-FRAME chassis design makes a world of difference to the distribution of energy during play. With the perfection of performance and responsiveness that the Elite X has, you certainly won't be able to blame the wheelchair anymore.

- Made to Measure
- Straight carbon fibre axle
- Welded sideguards with carbon fibre infill
- TRI-FRAME design
- Low ride castor forks
- Titanium fasteners
- Ceramic bearings
- Max user weight :125 kg
- Pr