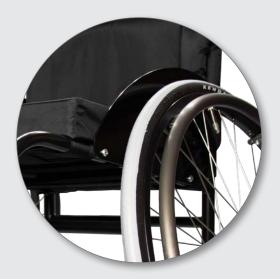

Integrated camber bar gives great rigidity

Multi adjustable knee support system

Integrated anti-tip for maximum strength

Welded sideguards ensure great lateral support