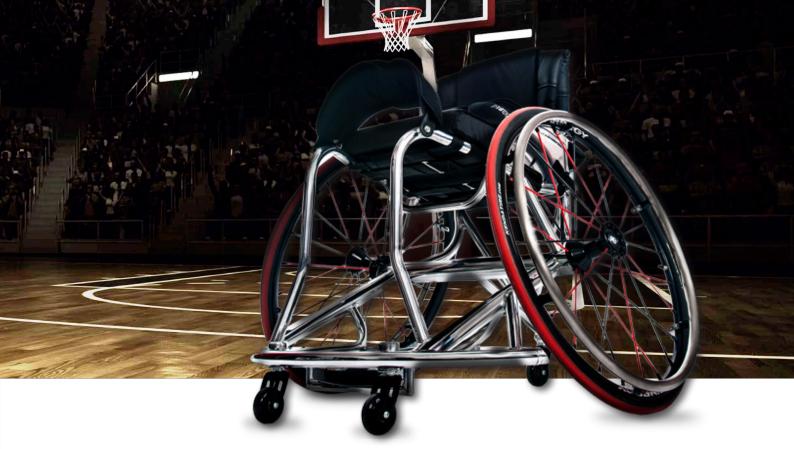

#### **BASKETBALL WHEELCHAIR**

Integrated camber bar and foot rest, offensive wing and anti tip make this professional top of the range chair the best in the competition. Speed and tight corners are inevitable, but nothing to fear in the Elite.

Their loss is your game!

- Made to Measure
- Aluminium 7020 frame
- Reinforced 'impact areas' to prevent game and travel damage
- Heavy duty frame design available
- Integrated footrest
- Breathable Airtech Sport Upholstery
- Adjustable tension straps for better support and positioning
- Max user weight :125 kg
- Product weight: from 9.2 kg