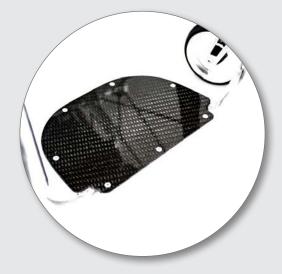

Adjustable mesh strap seat upholstery

Lightweight Carbon fiber footplate

Lightweight Carbon fiber sideguards with fender

Super light castors, 4" x 1.25" with aluminium centre

#### The Lightest Aluminium Wheelchair

Our made to measure wheelchair frame is guaranteed to be under 4 kg\*, we'll even write the exact weight on your certified frame - This includes all standard components such as; compact wheel locks, carbon fiber side guards with fender, Froglegs castors, carbon fiber footrest cover and upholstery.