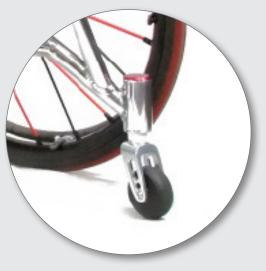

Adjustable centre of gravity (integrated available)

Welded castor housing with aluminium cap and welded castor fork

**Optional folding backrest** 

Height adjustable footrest and velcro calf strap

#### Flexible and Lightweight

Manoeuvre easily throughout your daily life.

Having a lightweight titanium open-framed design, a choice of wheel and castor sizes and your specifications met using RGKi, the advantage of the Hi-Lite is its adjustable centre of gravity, providing confidence to manoeuvre easily throughout your daily life.

- Titanium open frame design
- Adjustable centre of gravity
- Choice of castor and rear wheel sizes
- Individual specifications with RGKi
- 25 mm diameter frame tube size
- Max user weight 125 kg
- Product weight: from 8.6 kg