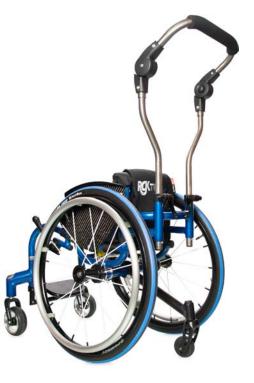

#### Flexible and Lightweight

Manoeuvre easily throughout your daily life.

Having a lightweight titanium open-framed design, a choice of wheel and castor sizes and your specifications met using RGKi, the advantage of the Hi-Lite is its adjustable centre of gravity, providing confidence to manoeuvre easily throughout your daily life.

- Titanium open frame design
- Adjustable centre of gravity
- Choice of castor and rear wheel sizes
- Individual specifications with RGKi
- 25 mm diameter frame tube size
- Max user weight 125 kg
- Product weight: from 8.6 kg