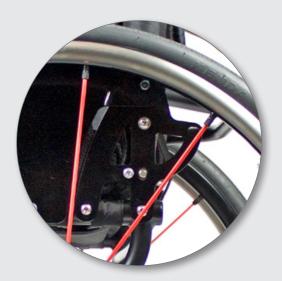

Camber bar

Sideguards

Unique frame design

**TRI-FRAME** 

#### The future is here

A quantum leap in design, the Elite X is the perfect combination of new technology and materials. At its core, this transcendent chair has a unique, pioneering carbon fibre axle, making it significantly stronger and lighter. The TRI-FRAME chassis design makes a world of difference to the distribution of energy during play. With the perfection of performance and responsiveness that the Elite X has, you certainly won't be able to blame the wheelchair anymore.