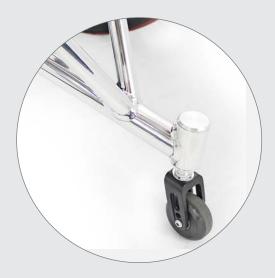

Aluminium castor housing cap and low ride castor forks

Fixed aluminium sideguards

Adjustable centre of gravity

Height adjustable footrest and velcro calf strap