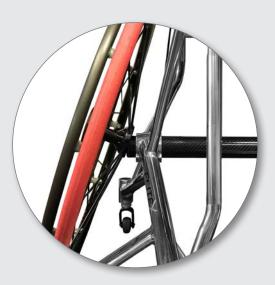

ailed it in training all week, time to put it into action. Train hard, win easy. Your chair takes you where you need. The crowd is cheering but you only have one thing on your mind. Pressure shot, no issue.

Integrated camber bar and foot rest, offensive wing and anti tip make this professional top of the range chair the best in the competition. Speed and tight corners are inevitable, but nothing to fear in the Elite.

Their loss is your game!

- Made to Measure
- Aluminium 7020 frame
- Reinforced 'impact areas' to prevent game and travel damage
- Heavy duty frame design available
- Integrated footrest
- Breathable Airtech Sport Upholstery
- Adjustable tension straps for better support and positioning
- Max user weight :125 kg
- Product weight: from 9.2 kg







Camber bar



Sideguards



Unique frame design



**TRI-FRAME** 



#### **BASKETBALL WHEELCHAIR**

#### The future is here

A quantum leap in design, the Elite X is the perfect combination of new technology and materials. At its core, this transcendent chair has a unique, pioneering carbon fibre axle, making it significantly stronger and lighter. The TRI-FRAME chassis design makes a world of difference to the distribution of energy during play. With the perfection of performance and responsiveness that the Elite X has, you certainly won't be able to blame the wheelchair anymore.

- Made to Measure
- Straight carbon fibre axle
- Welded sideguards with carbon fibre infill
- TRI-FRAME design
- Low ride castor forks
- Titanium fasteners
- Ceramic bearings
- Max user weight :125 kg
- Product weight: from 8.7 kg