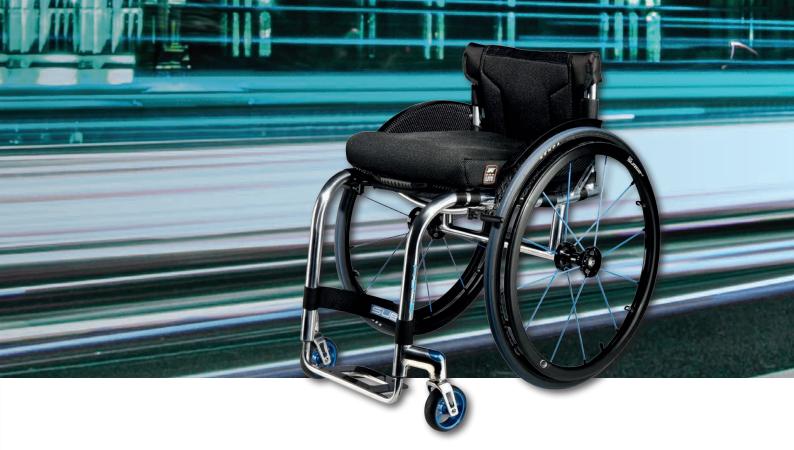

#### **BASKETBALL WHEELCHAIR**

#### Their loss is your game!

Countdown clock is on and your team is down by one, time is ticking.

Coach gives you the play. You nailed it in training all week, time to put it into action. Train hard, win easy. Your chair takes you where you need. The crowd is cheering but you only have one thing on your mind. Pressure shot, no issue.

Integrated camber bar and foot rest, offensive wing and anti tip make this professional top of the range chair the best in the competition. Speed and tight corners are inevitable, but nothing to fear in the Elite.

Their loss is your game!

- Made to Measure
- Aluminium 7020 frame
- Reinforced 'impact areas' to prevent game and travel damage
- Heavy duty frame design available
- Integrated footrest
- Breathable Airtech Sport Upholstery
- Adjustable tension straps for better support and positioning
- Max user weight :125 kg
- Product weight: from 9.2 kg