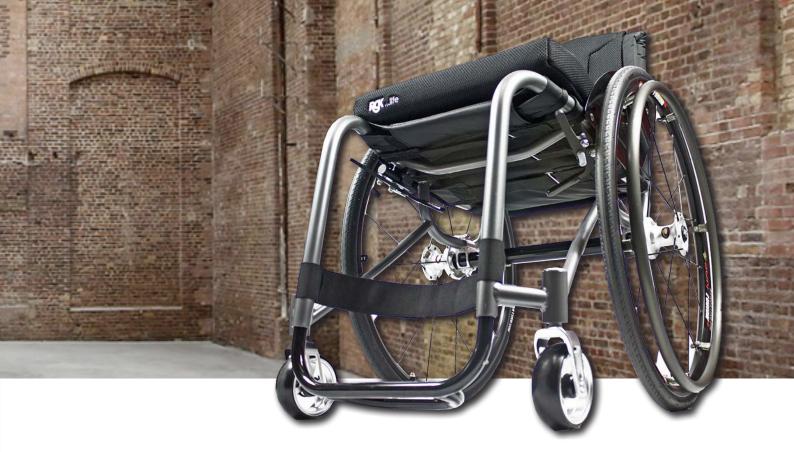

**Airtech Sport Technology** 

Fixed or adjustable footrest position

Sideguards

#### **TENNIS WHEELCHAIR**

#### The future is here

A quantum leap in design, the GrandSlam X is the perfect combination of new technology and materials. At its core, this transcendent chair has a unique, pioneering carbon fibre axle, making it significantly stiffer and lighter. The TRI-FRAME chassis design makes a world of difference to the distribution of energy during play. With the perfection of performance and responsiveness that the GrandSlam X has, you certainly won't be able to blame the chair anymore.

#### Ergonomics

Range of ergonomic backrest options to support your requirements for maximum comfort and balance

- Made to measure
- Straight carbon fibre axle
- Welded sideguards with carbon fibre infill
- A10 heat treated frame
- TRI-FRAME design
- Low ride castor forks
- Titanium fasteners
- Ceramic bearings
- Max user weight :125 kg
- Product weight: from 7.9 kg