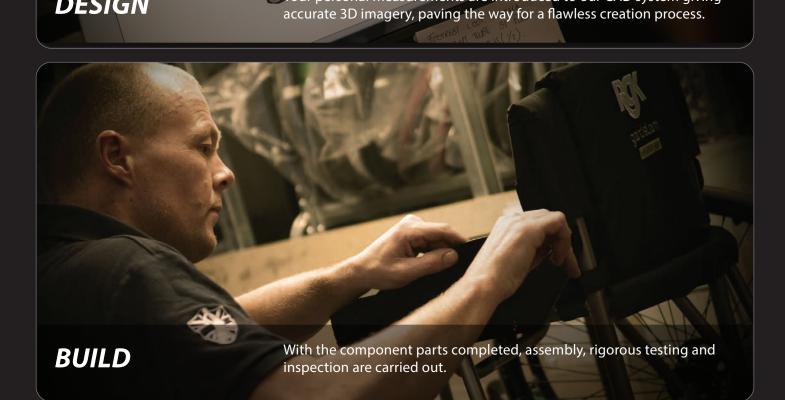

### CREATION

Your chair is brought to life, handmade by our experienced team of technicians.

#### PERSONALISE

Be it your club badge or a design you love. Completely personalise your chair with a picture on the back canvas. Stitched by our team of machinists in your choice of colours.