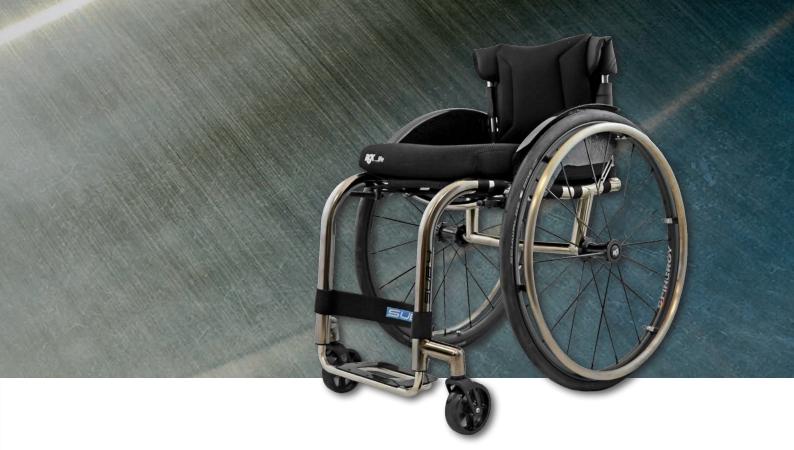

#### **RUGBY WHEELCHAIR**

#### **Built with Strength and Agility in Mind**

The Predator is a gnarly beast, perfectly adapted for the high-impact game play and pure aggression on court that wheelchair rugby commands. Responsive, lightweight but incredibly hard-wearing, the chair will have the perfect fit that only made to measure can provide. Heat treated frame, a Y frame chassis for excellent impact distribution and many frame options to tailor your chair to whichever version and position of rugby that you play in. Be the formidable force on court that your game requires.

- Made to measure
- Suitable for all forms of wheelchair rugby
- Suitable for all classes of player
- Intermediate to Professional players
- Heat treated aluminium 7020 frame
- Y frame chassis
- Max user weight :125 kg