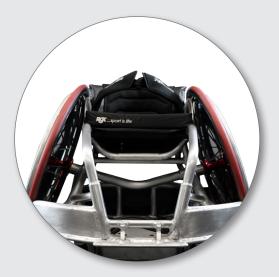

#### **BASKETBALL WHEELCHAIR**

#### Their loss is your game!

Countdown clock is on and your team is down by one, time is ticking.

Coach gives you the play. You nailed it in training all week, time to put it into action. Train hard, win easy. Your chair takes you where you need. The crowd is cheering but you only have one thing on your mind. Pressure shot, no issue.

Integrated camber bar and foot rest, offensive wing and anti tip make this professional top of the range chair the best in the competition. Speed and tight corners are inevitable, but nothing to fear in the Elite.

Their loss is your game!

- Made to Measure
- Aluminium 7020 frame
- Reinforced 'impact areas' to prevent game and travel damage
- Heavy duty frame design available
- Integrated footrest
- Breathable Airtech Sport Upholstery
- Adjustable tension straps for better support and positioning
- Max user weight :125 kg
- Product weight: from 9.2 kg