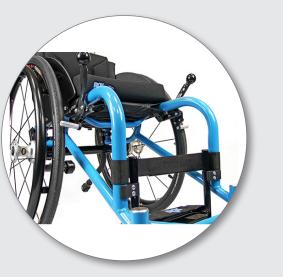

Adjustable centre of gravity (integrated available)

Welded castor housing with aluminium cap and welded castor fork

**Optional folding backrest** 

Height adjustable footrest and velcro calf strap

#### Flexible and Lightweight

Manoeuvre easily throughout your daily life.

Having a lightweight titanium open-framed design, a choice of wheel and castor sizes and your specifications met using RGKi, the advantage of the Hi-Lite is its adjustable centre of gravity, providing confidence to manoeuvre easily throughout your daily life.

- Titanium open frame design
- Adjustable centre of gravity
- Choice of castor and rear wheel sizes
- Individual specifications with RGKi
- 25 mm diameter frame tube size
- Max user weight 125 kg
- Product weight: from 8.6 kg