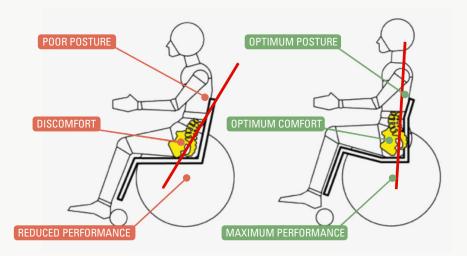

#### What's made to measure all about?

Made to measure is key to getting a chair that not only fits you in size, but also gives you the best balance, comfort and posture. Getting these right will allow for complete trust in your chair.

#### ERGONOMICS

- Ensure comfort, pelvic positioning and balance with our range of ergonomic backrests and seats
- Feel snug and grounded with tapered seats and frame
- Taper seat frame design for complete support

#### **CLINICAL SEATING**

- Reduce your risk of developing severe health problems and provide optimum comfort with a frame size that's built to you
- Increase the wheelchairs efficiency, make the chair compact, manoeuvrable and practical, reduce the amount of energy required to propel... All done by just having the optimum castor position.