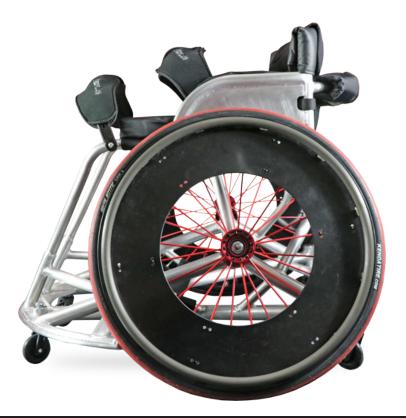

#### **BASKETBALL WHEELCHAIR**

#### Their loss is your game!

Countdown clock is on and your team is down by one, time is ticking.

Coach gives you the play. You nailed it in training all week, time to put it into action. Train hard, win easy. Your chair takes you where you need. The crowd is cheering but you only have one thing on your mind. Pressure shot, no issue.

Integrated camber bar and foot rest, offensive wing and anti tip make this professional top of the range chair the best in the competition. Speed and tight corners are inevitable, but nothing to fear in the Elite.

Their loss is your game!

- Made to Measure
- Aluminium 7020 frame
- Reinforced 'impact areas' to prevent game and travel damage
- Heavy duty frame design available
- Integrated footrest
- Breathable Airtech Sport Upholstery
- Adjustable tension straps for better support and positioning
- Max user weight :125 kg
- Product weight: from 9.2 kg