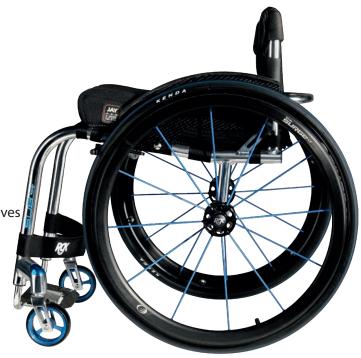

**Airtech Sport Technology** 

Fixed or adjustable footrest position

Sideguards

#### **TENNIS WHEELCHAIR**

#### The future is here

A quantum leap in design, the GrandSlam X is the perfect combination of new technology and materials. At its core, this transcendent chair has a unique, pioneering carbon fibre axle, making it significantly stiffer and lighter. The TRI-FRAME chassis design makes a world of difference to the distribution of energy during play. With the perfection of performance and responsiveness that the GrandSlam X has, you certainly won't be able to blame the chair anymore.