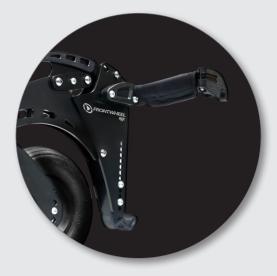

Adjustable centre of gravity (integrated available)

Welded castor housing with aluminium cap and welded castor fork

**Optional folding backrest** 

Height adjustable footrest and velcro calf strap

#### Flexible and Lightweight

Manoeuvre easily throughout your daily life.

Having a lightweight titanium open-framed design, a choice of wheel and castor sizes and your specifications met using RGKi, the advantage of the Hi-Lite is its adjustable centre of gravity, providing confidence to manoeuvre easily throughout your daily life.

- Titanium open frame design
- Adjustable centre of gravity
- Choice of castor and rear wheel sizes
- Individual specifications with RGKi
- 25 mm diameter frame tube size
- Max user weight 125 kg
- Product weight: from 8.6 kg