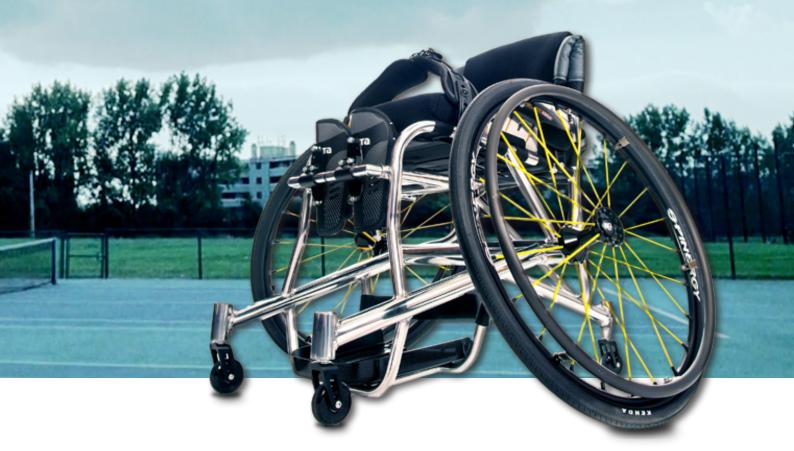

#### **BASKETBALL WHEELCHAIR**

Integrated camber bar and foot rest, offensive wing and anti tip make this professional top of the range chair the best in the competition. Speed and tight corners are inevitable, but nothing to fear in the Elite.

Their loss is your game!

- Made to Measure
- Aluminium 7020 frame
- Reinforced 'impact areas' to prevent game and travel damage
- Heavy duty frame design available
- Integrated footrest
- Breathable Airtech Sport Upholstery
- Adjustable tension straps for better support and positioning
- Max user weight :125 kg
- Product weight: from 9.2 kg

Camber bar

Sideguards

Unique frame design

**TRI-FRAME** 