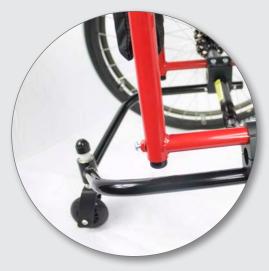

*RUGBY WHEELCHAIR**

#### **Built with Strength and Agility in Mind**

The Predator is a gnarly beast, perfectly adapted for the high-impact game play and pure aggression on court that wheelchair rugby commands. Responsive, lightweight but incredibly hard-wearing, the chair will have the perfect fit that only made to measure can provide. Heat treated frame, a Y frame chassis for excellent impact distribution and many frame options to tailor your chair to whichever version and position of rugby that you play in. Be the formidable force on court that your game requires.

- Made to measure
- Suitable for all forms of wheelchair rugby
- Suitable for all classes of player
- Intermediate to Professional players
- Heat treated aluminium 7020 frame
- Y frame chassis
- Max user weight :125 kg







Adjustable centre of gravity and quick release anti-tip



Adjustable height and angle footrest



Aluminium sideguards



Integrated offensive wing



#### A team above all. Above all a team.

Feeling inspired to take up a wheelchair sport but don't want to make a major commitment just yet?

Club Sport is the chair for you! An entry level sports chair that is economical and ready to go when you are. Individualised with your own embroidery or logo and compatible with any court sport. The chair will adjust to meet your skill level - As you improve, the chair will be there to meet you.

Complete with anti tip feature to keep you safe at speed, you are free to give the game your best shot!

- Made to measure
- Suitable for all forms of wheelchair rugby
- Suitable for all classes of player
-