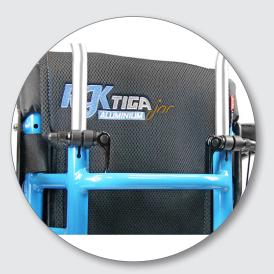

TIGA folding backrest with activation cable and upholstery guides

Low ride TIGA castor fork, black anodised

Neoprene frame protectors with calf strap location guide

Integrated camber bar option

#### Life in the safe lane just got faster!

Reliability, quality and an unquestionable trust that it can do whatever you ask of it – that's what you need from a wheelchair. TIGA is ideal for all aspects of busy daily life.

The lightweight aluminium open or closed frame of the TIGA with its Airtech upholstery and forged design castor arm, and made to your individual specifications using RGKi is available with a choice of anodised accent colours.

- Aluminium 7020 frame
- Open or closed frame design
- Forged design castor arm
- Airtech upholstery system
- Choice of anodised accent colours
- Individual specifications with RGKi
- Max user weight 125 kg
- Product weight: from 7.7 kg