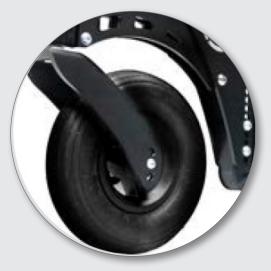

Swing away anti-tippers for easy use

Forward mounted castors for improved stability and selfpropelling

Kid friendly options, like short footplates and brake extensions.

Height adjustable and removable push handles