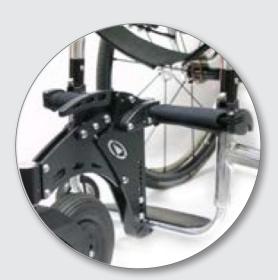

200x50 pneumatic tyre with antiflutter fork

Quick release handles to activate and release

Robust three point connection to frame

Retro fit to any TIGA/TIGA FX via mounting clamps

#### Pushing the boundaries, see where it will take you

Developing solutions to improve your way of living is what we thrive on everyday which is why we have designed the FrontWheel.

It enables you to travel across grass, cobbles, mud, gravel and other uneven ground easily by keeping your front castor wheels off the floor at all times when you move in any direction, including backwards.

- Exclusive to the TIGA and TIGA FX
- Three point frame connection
- Compact and easy to install in seconds
- Fits to frame with support under footrest for strength
- Castor wheels remain off the ground at all times in any direction
- Footrest width is unaffected
- No need to move feet during installation
- Locks up and down for when both in use and not in use