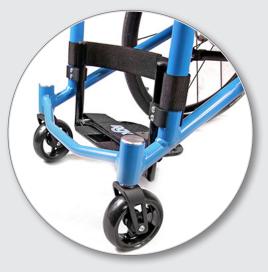

Swing away anti-tippers for easy use

Forward mounted castors for improved stability and selfpropelling

Kid friendly options, like short footplates and brake extensions.

Height adjustable and removable push handles

#### **CHILDREN'S WHEELCHAIR**

#### Fun, stylish, paediatric, made to measure wheelchair

Children long to explore, need their own independence and ultimately to fulfil their potential. Their wheelchair shouldn't inhibit their love for their experiences. The TIGA Junior is here to help. Built in growth allows for a longevity of the life of the chair, and its lightness makes self-propulsion or pushing them that little bit easier. The TIGA Junior is the tool that encourages them to move forwards literally and figuratively by themselves. Confidence, independence and individuality is everything they want.

The TIGA Junior is specifically designed to children's individual measurements, and can be personalised through a choice of colours and embroidery. The unique intelligent growth system provides maximum flexibility and adjustability to grow, allowing for the best start in life.