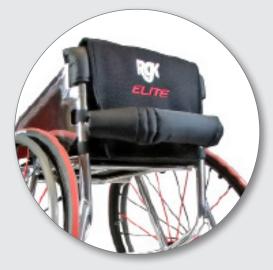

Airtech Sport Upholstery

Bones Reds castor wheel bearings

Integrated Defensive Bar

Integrated anti-tip

#### **BASKETBALL WHEELCHAIR**

Integrated camber bar and foot rest, offensive wing and anti tip make this professional top of the range chair the best in the competition. Speed and tight corners are inevitable, but nothing to fear in the Elite.

Their loss is your game!

- Made to Measure
- Aluminium 7020 frame
- Reinforced 'impact areas' to prevent game and travel damage
- Heavy duty frame design available
- Integrated footrest
- Breathable Airtech Sport Upholstery
- Adjustable tension straps for better support and positioning
- Max user weight :125 kg
- Product weight: from 9.2 kg