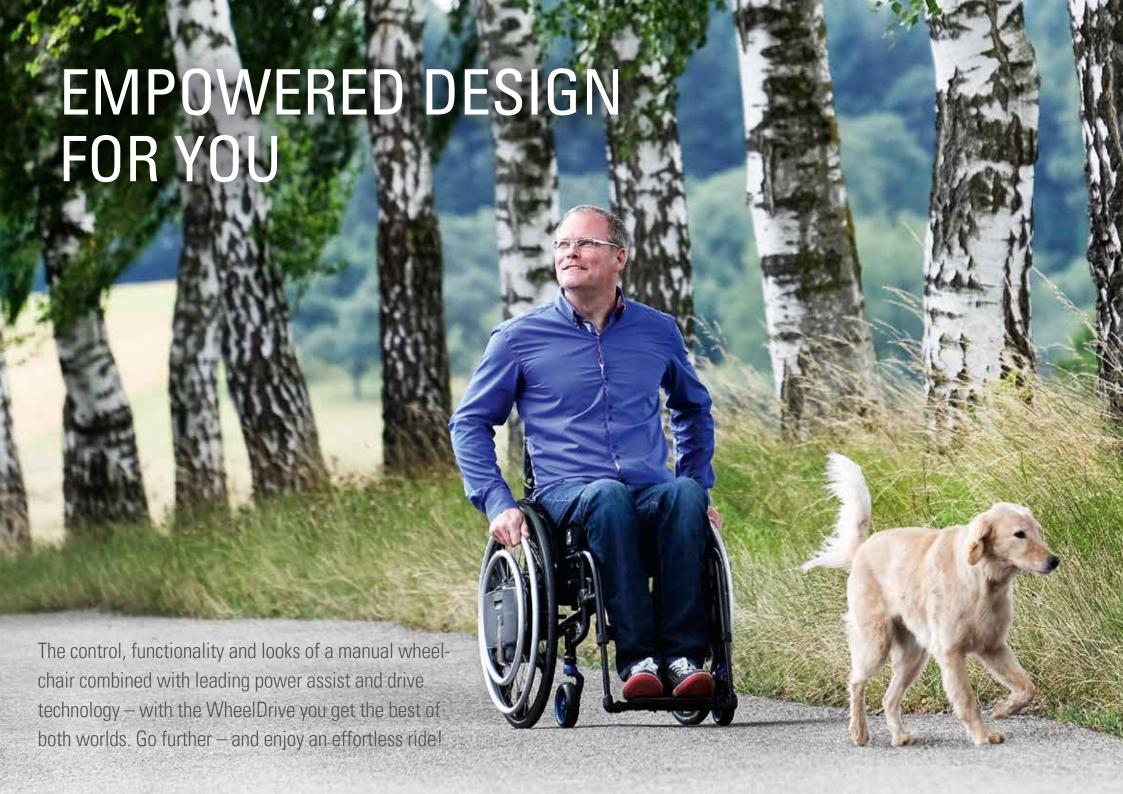

# WHEELDRIVE GO FURTHER.

The WheelDrive revolutionizes powered wheel technology with ground-breaking and life changing technology that you need to experience for yourself!

The WheelDrive is unlike any other product on the market! A power assist for wheelchairs that's designed to make driving easier - and offers therapeutic benefits at the same time. Due to its unique dual rim concept, the WheelDrive not only gives power assistance while self-propelling, it also allows for continuous drive — no effort required.

Simply choose the support you need and enjoy enhanced mobility and freedom — in your own manual wheelchair!