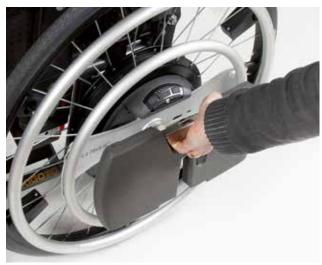

### // POWER ASSISTANCE AND CONTINUOUS DRIVE:

With large "assist rim" and small "drive rim" – always the support you need.

### **POWER ASSISTANCE AND CONTINUOUS DRIVE**

WheelDrive features a unique dual rim concept. The large "assist rim" provides power assistance, so you can push your wheelchair more easily. Glide with no effort? The small "drive rim" acts like a "joystick on the wheel" allowing for continuous drive. With three driving profiles, you can simply choose how much assist you want and how fast you want to go. Naturally, you can easily switch between both rims. So you always get exactly the support you need!