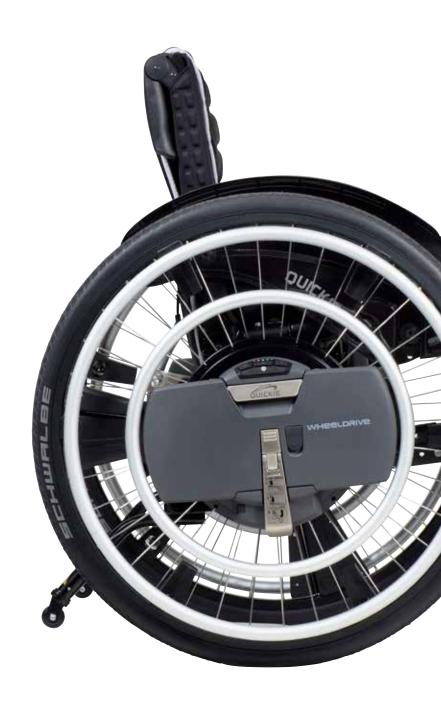

### // POWER ASSISTANCE AND CONTINUOUS DRIVE:

With large "assist rim" and small "drive rim" – always the support you need.

### **POWER ASSISTANCE AND CONTINUOUS DRIVE**

WheelDrive features a unique dual rim concept. The large "assist rim" provides power assistance, so you can push your wheelchair more easily. Glide with no effort? The small "drive rim" acts like a "joystick on the wheel" allowing for continuous drive. With three driving profiles, you can simply choose how much assist you want and how fast you want to go. Naturally, you can easily switch between both rims. So you always get exactly the support you need!