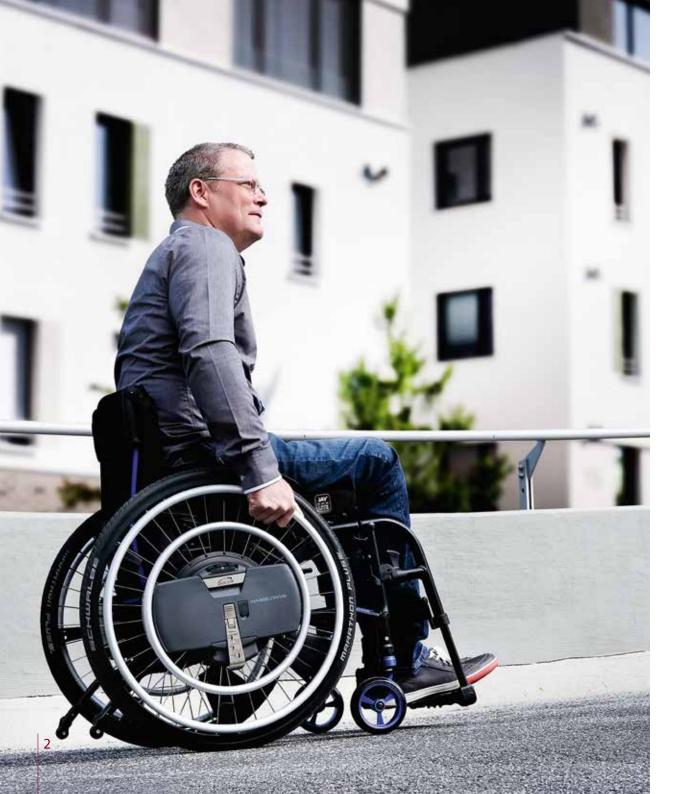

## AN EXPERIENCE UNLIKE ANY OTHER

The WheelDrive is not just a power assist wheel - it offers a unique combination of power assistance and continuous push wheel drive. With this innovative solution you can now overcome the challenges of fatigue and inaccessible terrain, opening a whole new world of experiences!