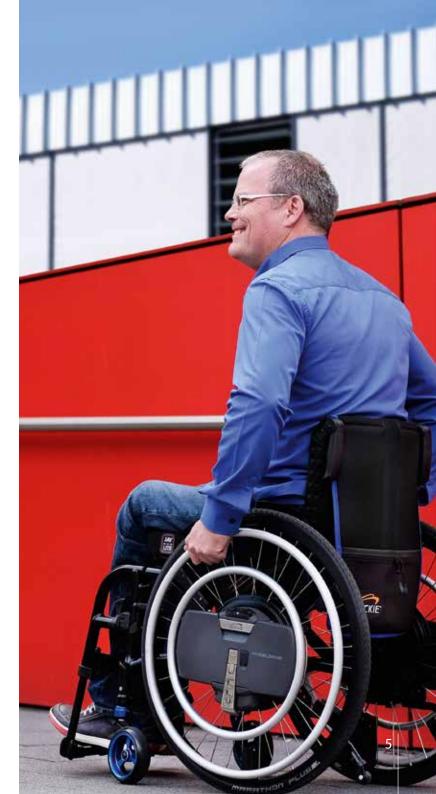

## AN EXPERIENCE UNLIKE ANY OTHER

The WheelDrive is not just a power assist wheel - it offers a unique combination of power assistance and continuous push wheel drive. With this innovative solution you can now overcome the challenges of fatigue and inaccessible terrain, opening a whole new world of experiences!

### **MORE FREEDOM AND INDEPENDENCE**

Going further or driving on challenging surfaces and slopes? With the WheelDrive it'll simply require much less effort. This also goes for manoeuvring in tight spaces. And when you're travelling by car, the wheels can be quickly removed for easy transport. Experience enhanced mobility - and have more energy to enjoy an active life.