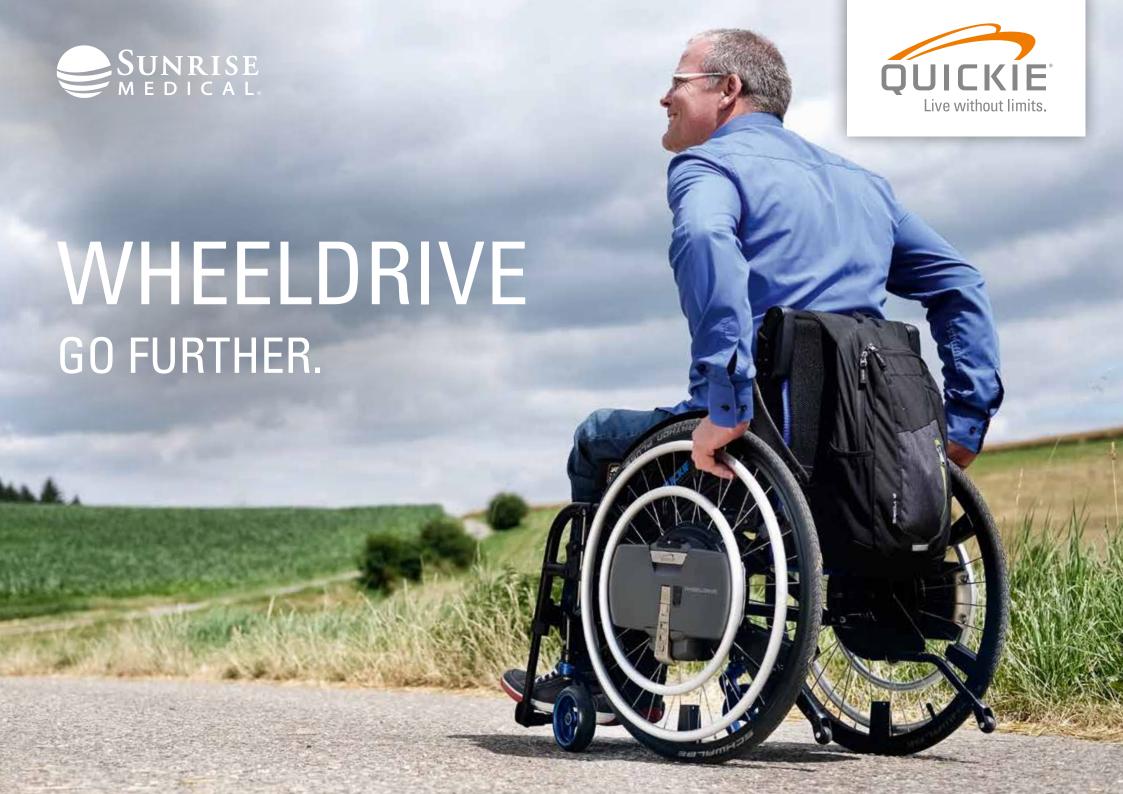

# WHEELDRIVE GO FURTHER.

The WheelDrive revolutionizes powered wheel technology with ground-breaking and life changing technology that you need to experience for yourself!

The WheelDrive is unlike any other product on the market! A power assist for wheelchairs that's designed to make driving easier - and offers therapeutic benefits at the same time. Due to its unique dual rim concept, the WheelDrive not only gives power assistance while self-propelling, it also allows for continuous drive — no effort required.

Simply choose the support you need and enjoy enhanced mobility and freedom — in your own manual wheelchair!