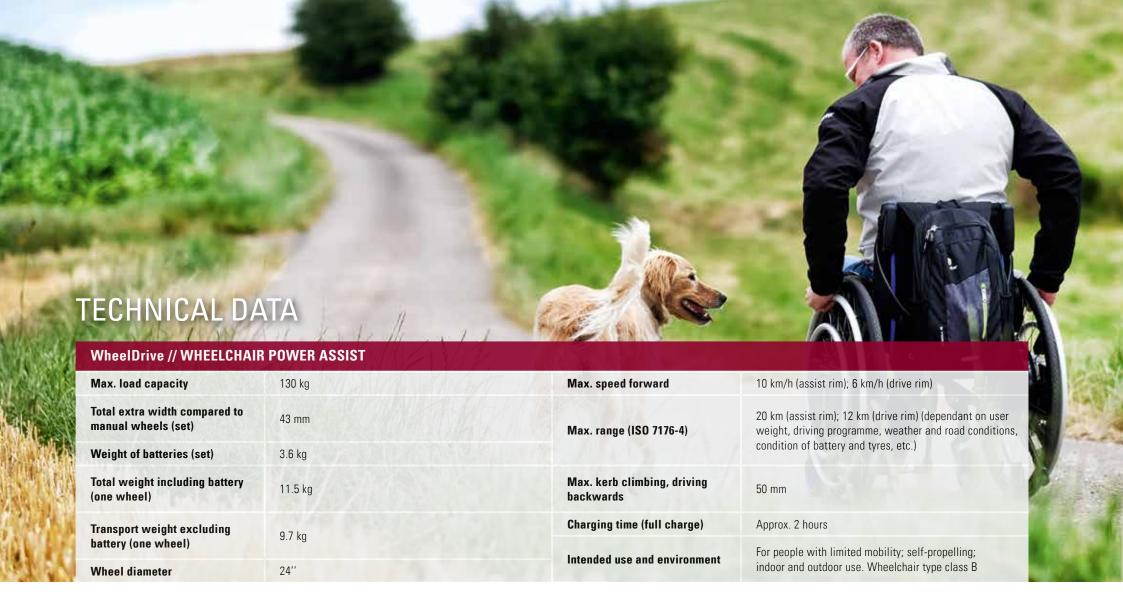

### **INTUITIVE AND SAFE TO USE**

Using your wheelchair with WheelDrive power assist feels very natural and you'll soon find how easy it is to switch between the rims. With easily accessible on-wheel buttons, you can simply switch the system on and off, and set your driving profile — offering power support up to 10 km/h (assist rim) or 6 km/h (drive rim). You don't have to worry about losing control either. When driving down a slope the motors will brake automatically — for maximum safety and security!

### **MORE FREEDOM AND INDEPENDENCE**

Going further or driving on challenging surfaces and slopes? With the WheelDrive it'll simply require much less effort. This also goes for manoeuvring in tight spaces. And when you're travelling by car, the wheels can be quickly removed for easy transport. Experience enhanced mobility - and have more energy to enjoy an active life.

### // SMART BATTERY TECHNOLOGY

The WheelDrive is powered by two easily detachable lightweight batteries which deliver exceptional performance. These batteries can be fully charged in two hours — 60% quicker than any other on the market. While they're charging, don't worry. You won't be chained to the wall — you can still use the WheelDrive as a normal manual wheelchair! Naturally, you can also opt for an extra battery to maximize your mobility and enjoy an even longer ride.