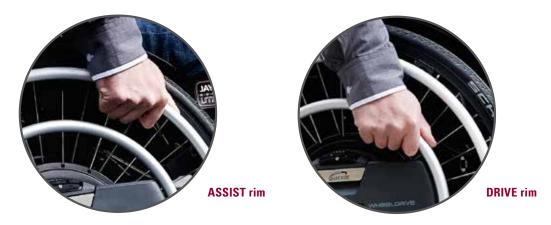

### // POWER ASSISTANCE AND CONTINUOUS DRIVE:

With large "assist rim" and small "drive rim" – always the support you need.

### **POWER ASSISTANCE AND CONTINUOUS DRIVE**

WheelDrive features a unique dual rim concept. The large "assist rim" provides power assistance, so you can push your wheelchair more easily. Glide with no effort? The small "drive rim" acts like a "joystick on the wheel" allowing for continuous drive. With three driving profiles, you can simply choose how much assist you want and how fast you want to go. Naturally, you can easily switch between both rims. So you always get exactly the support you need!

### **INTUITIVE AND SAFE TO USE**

Using your wheelchair with WheelDrive power assist feels very natural and you'll soon find how easy it is to switch between the rims. With easily accessible on-wheel buttons, you can simply switch the system on and off, and set your driving profile — offering power support up to 10 km/h (assist rim) or 6 km/h (drive rim). You don't have to worry about losing control either. When driving down a slope the motors will brake automatically — for maximum safety and security!