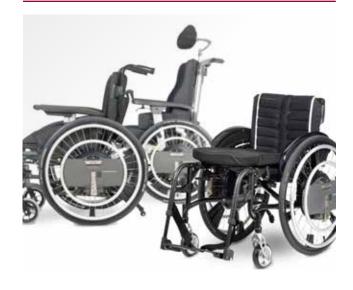

### // EASY FIT ON ALMOST ANY WHEELCHAIR

The WheelDrive wheels can be easily mounted on virtually any lightweight or standard wheelchair, without any additional parts or changes to the chair. So you can continue to use your own manual chair, customized to fit your specific needs. Of course, you can swap back to the original manual wheels as an alternative at any time - no tools required.

## WHO CAN BENEFIT FROM WHEELDRIVE?\*

Do you experience arm or shoulder pain, or a decrease in strength? Does your energy level fluctuate a lot during the day? Or is it just too demanding to propel your wheelchair all the time? Then you can benefit greatly from the WheelDrive power assist. However, WheelDrive is also a great solution if you're physically fit and simply want to go further!