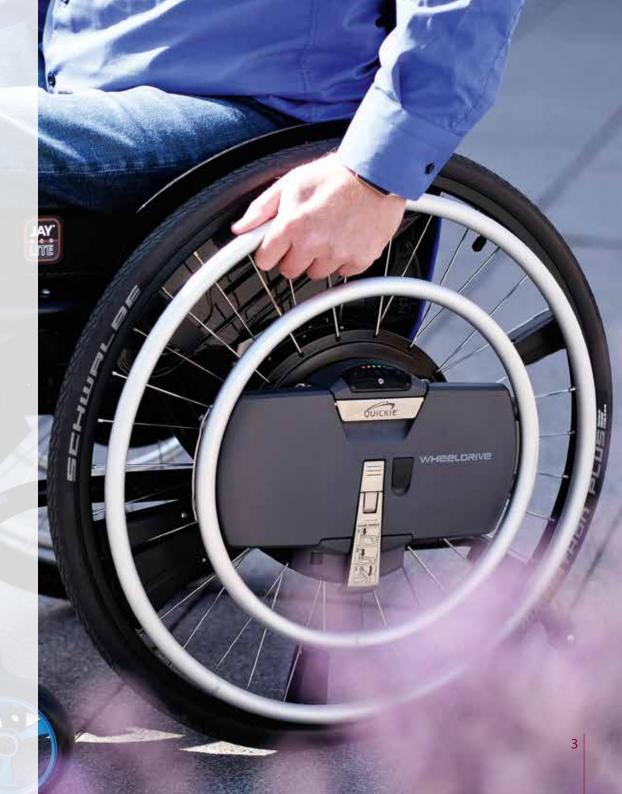

### // POWER ASSISTANCE AND CONTINUOUS DRIVE:

With large "assist rim" and small "drive rim" – always the support you need.

### **POWER ASSISTANCE AND CONTINUOUS DRIVE**

WheelDrive features a unique dual rim concept. The large "assist rim" provides power assistance, so you can push your wheelchair more easily. Glide with no effort? The small "drive rim" acts like a "joystick on the wheel" allowing for continuous drive. With three driving profiles, you can simply choose how much assist you want and how fast you want to go. Naturally, you can easily switch between both rims. So you always get exactly the support you need!