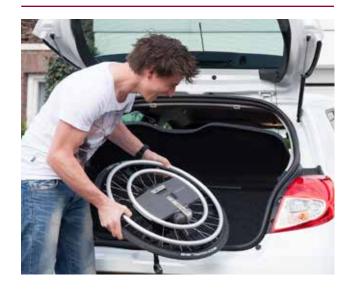

### // EASY TRANSPORT & AIR TRAVEL

The WheelDrive wheels can be quickly removed from your wheelchair for easy transport in a car. Travelling by air? The WheelDrive fulfils IATA requirements and may be carried as checked baggage. (Remove batteries before transport.)