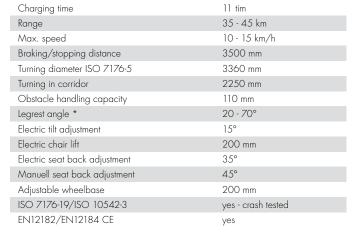

## **Specifications**

| -p                                   |                              |
|--------------------------------------|------------------------------|
| Length                               | 1260 - 1460 mm               |
| Width                                | 720 mm                       |
| Min. transport length                | 1260 mm                      |
| Seat height                          | 540 mm                       |
| Seat height with electric chair lift | 540 - 740 mm                 |
| Weight incl. batteries               | 203 kg                       |
| Weight batteries                     | 2 x 31 kg                    |
| Max. user weight                     | 136 kg                       |
| Seat width                           | 420 - 570 mm (by 50 mm)      |
| Seat depth                           | 370 - 570 mm (by 25 mm)      |
| Backrest height                      | 470, 545 - 670 mm (by 25 mm) |
| Backrest width                       | 360/410/460/510 mm           |
| Armrest height                       | 185 - 320 mm                 |
| Distance between armrests            | 380 - 480/480 - 580 mm       |
| Battery capacity                     | 2 x 97 ah                    |

<sup>\*</sup>Legrest requires seat tilt. Legrest is not orderable together with seat rotation or extendable wheelbase.

Specifications are dependent on the configuration of the wheelchair. For further information not mentioned in this sheet, please refer to the user manual which can be downloaded from the Permobil web site, or contact your local Permobil office.