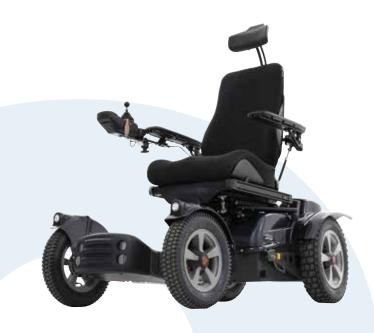

# Built for outdoor use.

**The X850 Corpus 3G** Our powerful off road wheelchair doesn't just look sturdy it's built for people who demand high performance. Do you need a strong wheelchair for use in the city or in the wild? Maybe you live some way away from the nearest shop, or you go to work in your wheelchair or you want to join friends for a bike ride? You need a wheelchair that can cope and that you can rely on; the X850 Corpus 3G is the right choice.

With rear-wheel drive, powerful motors and robust suspension this is a wheelchair which you can safely drive at 15 km/h. The seat of the X850 Corpus 3G can be rotated  $180^\circ$ , making transfer easier.

## **Ergonomic seat**

Contoured seat cushion for extra support. The seat features adjustable angle armrests.

# Wheels/Suspension

Big wheels, independent suspensions and a robust bumper.

#### Wheelbase

Extendable wheelbase for even greater stability at high speed.