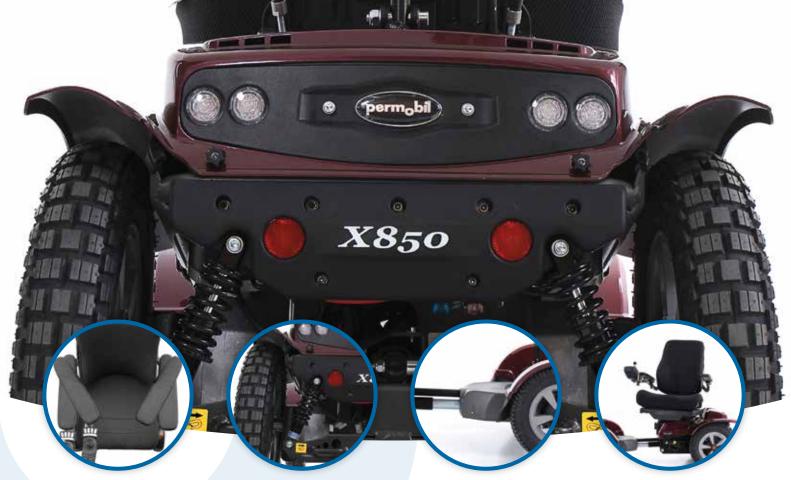

## **Ergonomic seat**

Contoured seat cushion for extra support. The seat features adjustable angle armrests.

# Wheels/Suspension

Big wheels, independent suspensions and a robust bumper.

#### Wheelbase

Extendable wheelbase for even greater stability at high speed.

## **Seat rotation**

Makes transfer easier.

### **Colours**

black metallic

# **Upholstery**

black fabric