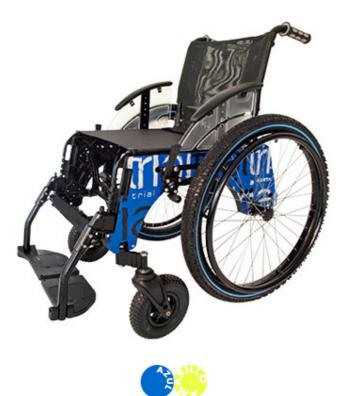

## TRIAL BEACH wheelchair

- Wheelchair specially designed to be used **at the beach** (on the sand or inside the sea or the ocean) and in **pools**.

- Made of polymers and aluminum, with **stainless steel screws**.

- Fabric seat and backrest that evacuate instantly the water.

- Highly resistant and flexible.

- It can be converted into a regular wheelchair when summer season ends.

- It absorbs floor irregularities.

- **Foldable**, even when the user is seated on it, allowing them to pass through narrow paths.

- Height adjustable and removable footrests with no need of tools.

- Removable armrests (no tools needed).

- Three sizes available (38, 41, 44).
- Weight: 15,5 kg.
- Resistance: 125 kg.

| HEIGHT                    | LENGTH       | SEAT HEIGHT | SEAT DEPTH | FRONT WHEELS                                        | LENGTH<br>WITHOUT    | WEIGHT                                   |
|---------------------------|--------------|-------------|------------|-----------------------------------------------------|----------------------|------------------------------------------|
| FABRICACIONES OR<br>81 cm |              |             |            | ano C/C nº 90 Nave 1<br>produc <b>±03</b> pwmhere v | 02007 Albacete - Spa | in - Tel. +34 96721031<br><b>15,5 kg</b> |
| RESISTANCE                | TOTAL WIDTH  |             |            |                                                     |                      |                                          |
| 125 kg                    | Size + 21 cm |             |            |                                                     |                      |                                          |