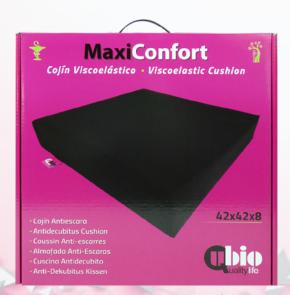

# MAXICONFORT STANDARD

#### **DESCRIPTION**

Square Viscoelastic cushion

## **MEASUREMENTS**

42x8x42