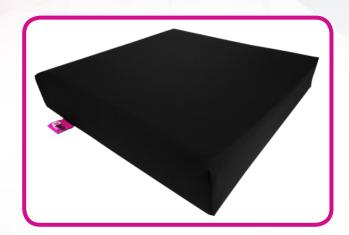

#### **DESCRIPTION**

Square Viscoelastic cushion

## **MEASUREMENTS**

42x8x42

#### **COLORS**

Black Graphite