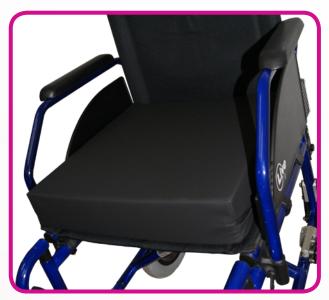

#### **DESCRIPTION**

Square Viscoelastic cushion

# **EFFECTS AND ADVANTAGES**

Antidecubitus Comfort