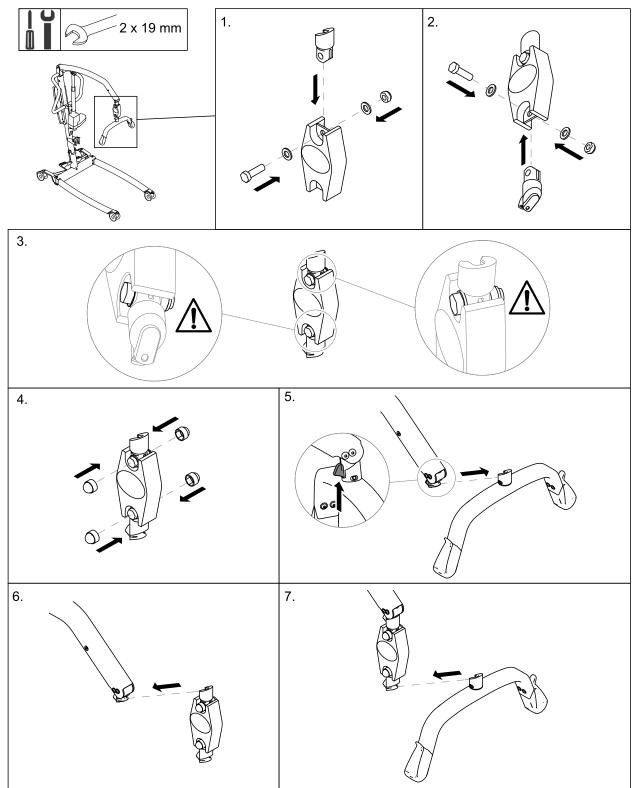

## Invacare<sup>®</sup> Birdie<sup>®</sup> EVO

Birdie<sup>®</sup> EVO, Birdie<sup>®</sup> EVO COMPACT, Birdie<sup>®</sup> EVO PLUS, Birdie<sup>®</sup> EVO XPLUS

Installing the Wunder CR200 scale with SMARTLOCK®

This instruction is an extract from the service manual. The service manual is available in other languages and can be downloaded from the Invacare website. For more information contact the Invacare representative in your country.