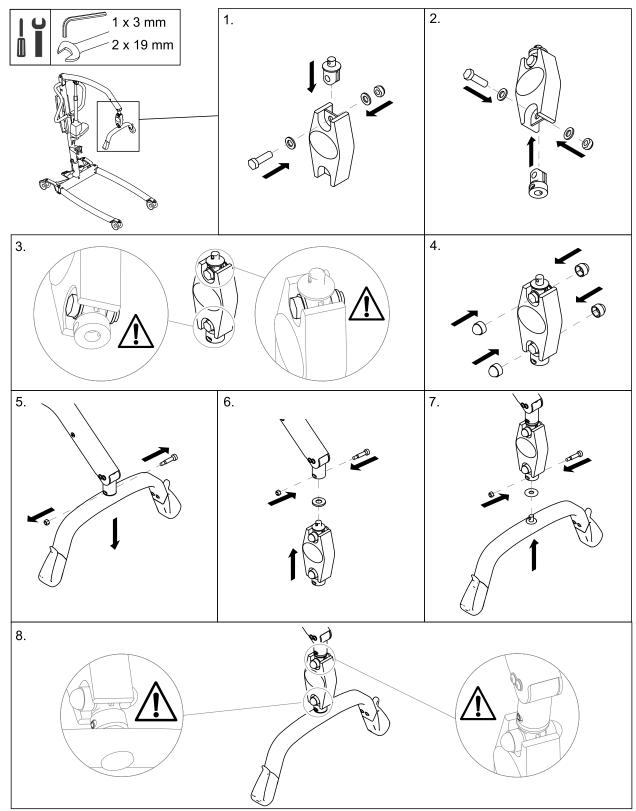

## Invacare<sup>®</sup> Birdie<sup>®</sup> EVO

Birdie<sup>®</sup> EVO, Birdie<sup>®</sup> EVO COMPACT, Birdie<sup>®</sup> EVO PLUS, Birdie<sup>®</sup> EVO XPLUS

## Installing the Wunder CR200 scale with a fixed spreader bar

This instruction is an extract from the service manual. The service manual is available in other languages and can be downloaded from the Invacare website. For more information contact the Invacare representative in your country.