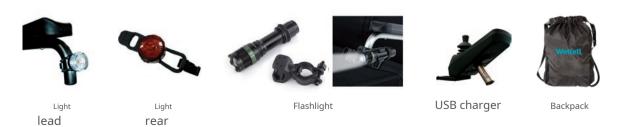

## **Featured items:**

### **Accessories:**

Measurements in cm

| Product description                      | Reference  |
|------------------------------------------|------------|
| I-Transformer Lite                       | 0407009    |
| Accessories Description                  |            |
| Front light                              | 04060727   |
| Back light                               | 04060728   |
| Flashlight                               | 04060473   |
| USB charger                              | 04060771   |
| Backpack                                 | 04061564   |
|                                          |            |
| Box dimensions (length x width x height) | 41x48x73cm |
| Total box weight                         | 24kg       |
|                                          |            |