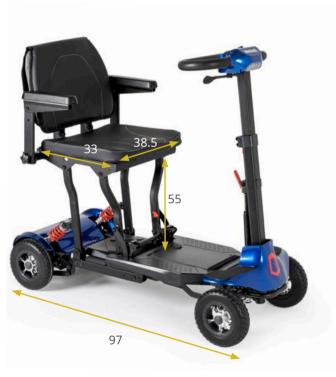

### **Accessories:**

Measurements in cm

| Product description                      | Reference  |
|------------------------------------------|------------|
| I-Transformer Lite                       | 0407009    |
| Accessories Description                  |            |
| Front light                              | 04060727   |
| Back light                               | 04060728   |
| Flashlight                               | 04060473   |
| USB charger                              | 04060771   |
| Backpack                                 | 04061564   |
|                                          |            |
| Box dimensions (length x width x height) | 41x48x73cm |
| Total box weight                         | 24kg       |
|                                          |            |

| Technical specifications                         |                                                                                 |
|--------------------------------------------------|---------------------------------------------------------------------------------|
| Unfolded dimensions<br>(length x WIDTH X HEIGHT) | 97 x 47 x 83 – 97cm                                                             |
| Folded dimensions<br>(length x WIDTH X HEIGHT)   | 42x47x72cm                                                                      |
| Recommended maximum weight                       | 110kg                                                                           |
| Weight with battery                              | 20.5kg                                                                          |
| Weight without battery                           | 19kg                                                                            |
| Maximum speed                                    | 6km/h                                                                           |
| Maximum slope                                    | 3rd                                                                             |
| Turning radius                                   | 140cm                                                                           |
| Type of motor                                    | 150W 24V                                                                        |
| front wheels                                     | 7" Solid                                                                        |
| Rear wheels                                      | 7'' Solid                                                                       |
| Battery                                          | Lithium 10 Ah 24<br>V 1 unit                                                    |
| Charger                                          | 29.4V 2A                                                                        |
| Certificates                                     | Manufactured according to ISO<br>13485 standards, CE, REACH and<br>RoHS marking |