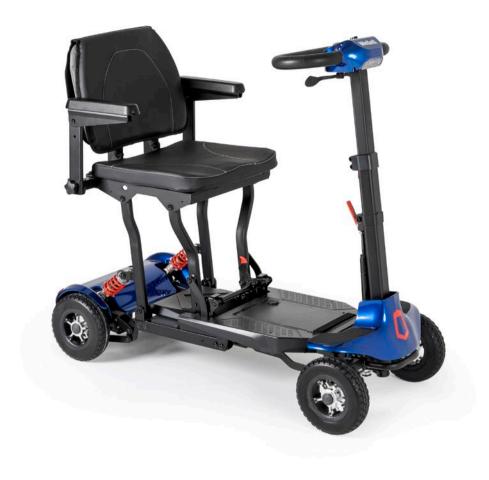

### **Electric Mobility**

The I-Transformer Lite scooter is Wellell's new folding scooter. Its manual folding system allows the scooter to remain standing, thus preventing the user from bending over.

**Light:**Thanks to its lithium battery, its total weight is only 20.5 kg.

**Comfortable:**With adjustable rear cushioning system. Its height and width adjustable armrests allow the scooter to be adapted to the user.

Safe:With anti-tilt wheels that guarantee user safety. It incorporates an LED front light that allows you to see and be seen.

**Easy to carry:**Its 4 wheels allow it to be moved like a trolley once folded.