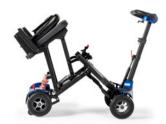

### **Electric Mobility**

The I-Transformer Lite scooter is Wellell's new folding scooter. Its manual folding system allows the scooter to remain standing, thus preventing the user from bending over.

**Light:**Thanks to its lithium battery, its total weight is only 20.5 kg.

**Easy to carry:**Its 4 wheels allow it to be moved like a trolley once folded.