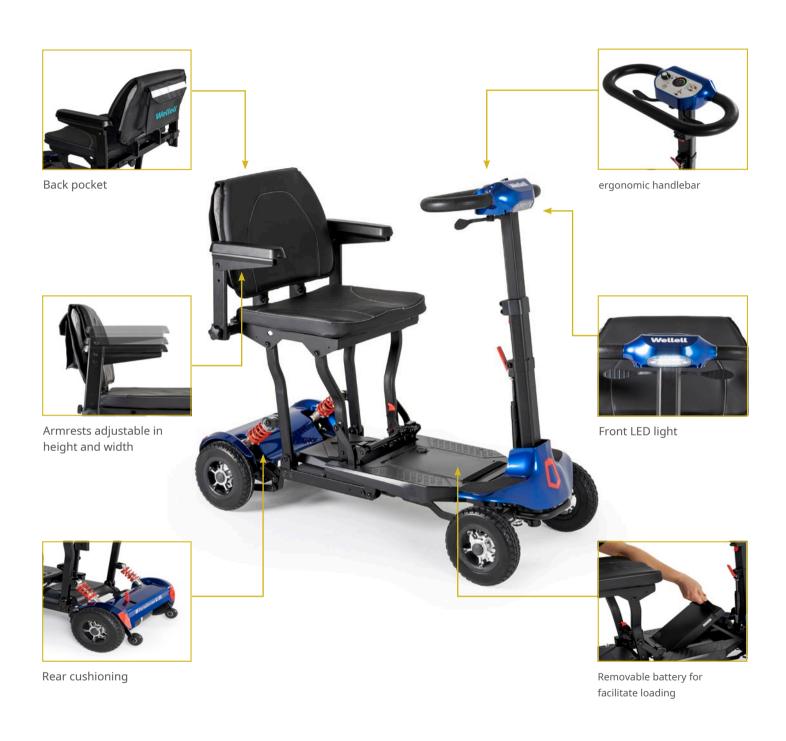

### **Electric Mobility**

The I-Transformer Lite scooter is Wellell's new folding scooter. Its manual folding system allows the scooter to remain standing, thus preventing the user from bending over.

**Light:**Thanks to its lithium battery, its total weight is only 20.5 kg.

**Comfortable:**With adjustable rear cushioning system. Its height and width adjustable armrests allow the scooter to be adapted to the user.

Safe:With anti-tilt wheels that guarantee user safety. It incorporates an LED front light that allows you to see and be seen.

**Easy to carry:**Its 4 wheels allow it to be moved like a trolley once folded.