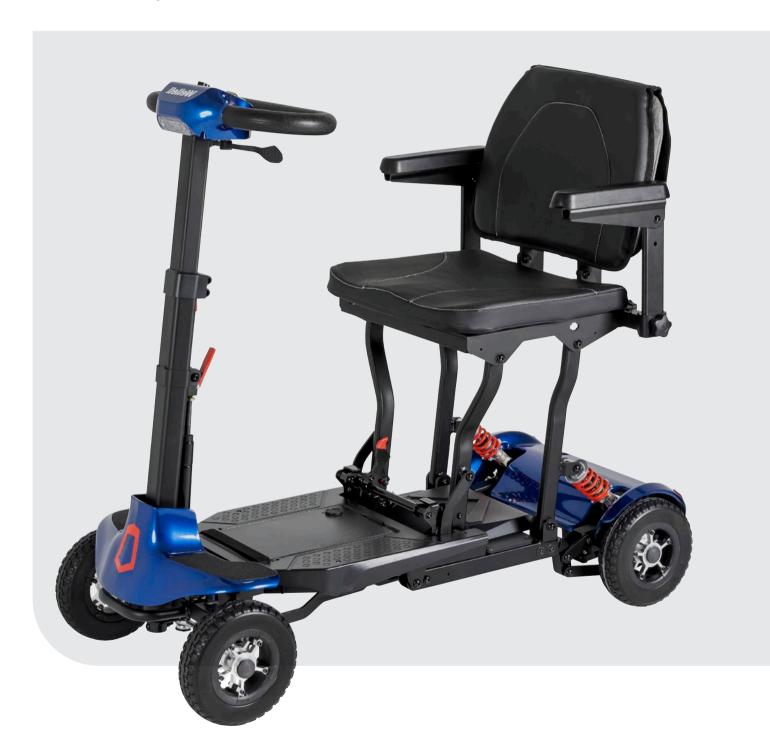

### **Electric Mobility**

The I-Transformer Lite scooter is Wellell's new folding scooter. Its manual folding system allows the scooter to remain standing, thus preventing the user from bending over.

**Light:**Thanks to its lithium battery, its total weight is only 20.5 kg.

**Comfortable:**With adjustable rear cushioning system. Its height and width adjustable armrests allow the scooter to be adapted to the user.

Safe:With anti-tilt wheels that guarantee user safety. It incorporates an LED front light that allows you to see and be seen.

**Easy to carry:**Its 4 wheels allow it to be moved like a trolley once folded.