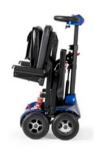

### **Electric Mobility**

The I-Transformer Lite scooter is Wellell's new folding scooter. Its manual folding system allows the scooter to remain standing, thus preventing the user from bending over.

**Light:**Thanks to its lithium battery, its total weight is only 20.5 kg.

**Comfortable:**With adjustable rear cushioning system. Its height and width adjustable armrests allow the scooter to be adapted to the user.

Safe:With anti-tilt wheels that guarantee user safety. It incorporates an LED front light that allows you to see and be seen.