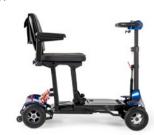

### **Electric Mobility**

The I-Transformer Lite scooter is Wellell's new folding scooter. Its manual folding system allows the scooter to remain standing, thus preventing the user from bending over.

**Light:**Thanks to its lithium battery, its total weight is only 20.5 kg.

**Comfortable:**With adjustable rear cushioning system. Its height and width adjustable armrests allow the scooter to be adapted to the user.

Safe:With anti-tilt wheels that guarantee user safety. It incorporates an LED front light that allows you to see and be seen.