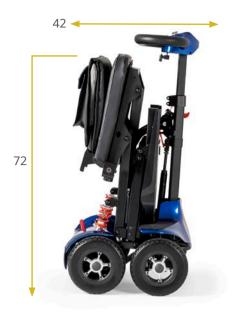

| Technical specifications                         |                                                                                 |
|--------------------------------------------------|---------------------------------------------------------------------------------|
| Unfolded dimensions<br>(length x WIDTH X HEIGHT) | 97 x 47 x 83 – 97cm                                                             |
| Folded dimensions<br>(length x WIDTH X HEIGHT)   | 42x47x72cm                                                                      |
| Recommended maximum weight                       | 110kg                                                                           |
| Weight with battery                              | 20.5kg                                                                          |
| Weight without battery                           | 19kg                                                                            |
| Maximum speed                                    | 6km/h                                                                           |
| Maximum slope                                    | 3rd                                                                             |
| Turning radius                                   | 140cm                                                                           |
| Type of motor                                    | 150W 24V                                                                        |
| front wheels                                     | 7" Solid                                                                        |
| Rear wheels                                      | 7'' Solid                                                                       |
| Battery                                          | Lithium 10 Ah 24<br>V 1 unit                                                    |
| Charger                                          | 29.4V 2A                                                                        |
| Certificates                                     | Manufactured according to ISO<br>13485 standards, CE, REACH and<br>RoHS marking |